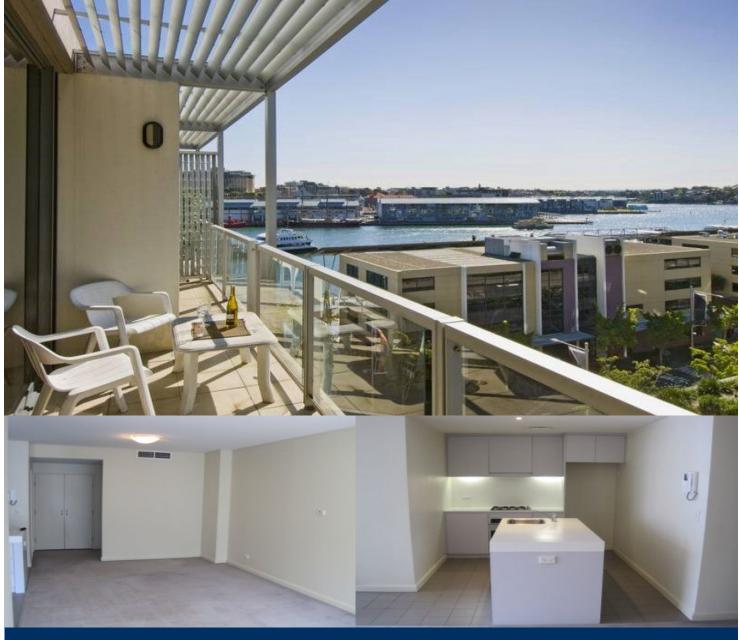

This is a wonderful chance to secure a top floor, north facing unfurnished executive two bedroom apartment located at the prestigious King Street Wharf development. This apartment's practical design allows for great ventilation and offers complete privacy, with sparkling harbour vistas spanning from Pyrmont across to Balmain.

- Sun soaked living area with plenty of natural light
- Large private balcony, floor to ceiling glass
- Spacious double bedrooms with built ins, master with ensuite
- Sleek kitchen is finished with high quality appliances
- Designer bathroom has a concealed laundry with dryer
- Security building, audio visual intercom and security access