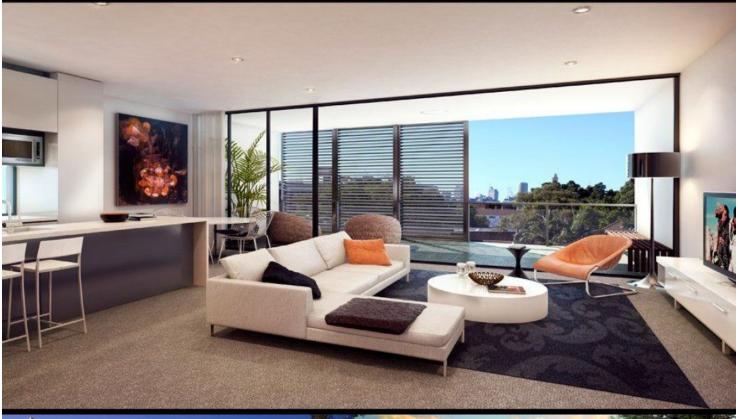

Located conveniently in the heart of Camperdown, Gantry is the most recent addition to this vibrant and up and coming suburb. Created by Bates Smart architects, Gantry is a fusion of the former period warehouses and the new and modern addition.

- Double bedroom with built-in wardrobes
- Caesar stone kitchen with stainless steel appliances
- Open plan living & dining, large entertaining balcony
- Floor to ceiling glass stacker doors maximise natural sunlight
- Sleek bathroom with dual entry from bedroom and living area
- Secure basement parking and separate storage cage
- Ducted air-conditioning & intercom access