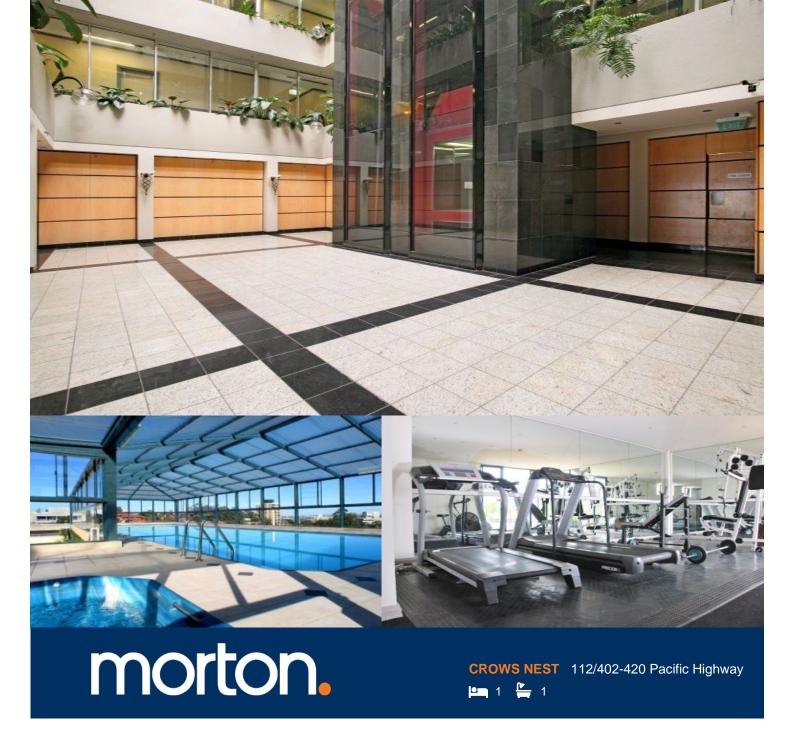

- Open plan combined living and dining
- Pool Gym and Spa available in complex
- Built in wardrobe to bedroom
- Internal Laundry with dryer included
- A short walk from Restaurants, Cafe's and public transport