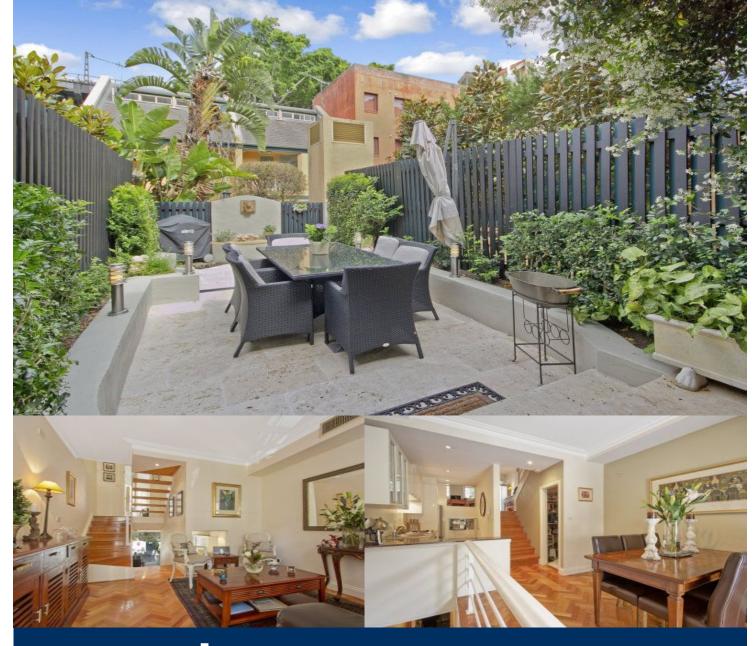

morton.

KIRRIBILLI 2/52-56 Jeffrey Street

\*\*\* View the video tour for this apartment - click on link \*\*\*

Nestled in a prime location on Jeffrey Street, right near the Sydney Harbour foreshore, this home will undoubtedly please if you are looking for a superbly appointed residence within close proximity to all that Kirribilli has to offer.

- Striking views of the Sydney Harbour Bridge and Bradfield Park
- Flexible split level living spaces with parquetry flooring
- Large French doors opening onto stunning paved courtyard/garden
- Modern kitchen with Miele appliances, stone bench tops and large pantry
- Balcony on upper level offering views of the Sydney Harbour Bridge and Bradfield Park
- Main bedroom with built-in robes, ensuite and Juliette balcony showcasing the iconic views
- Bedroom two with private balcony, custom cabinetry and built-in robes