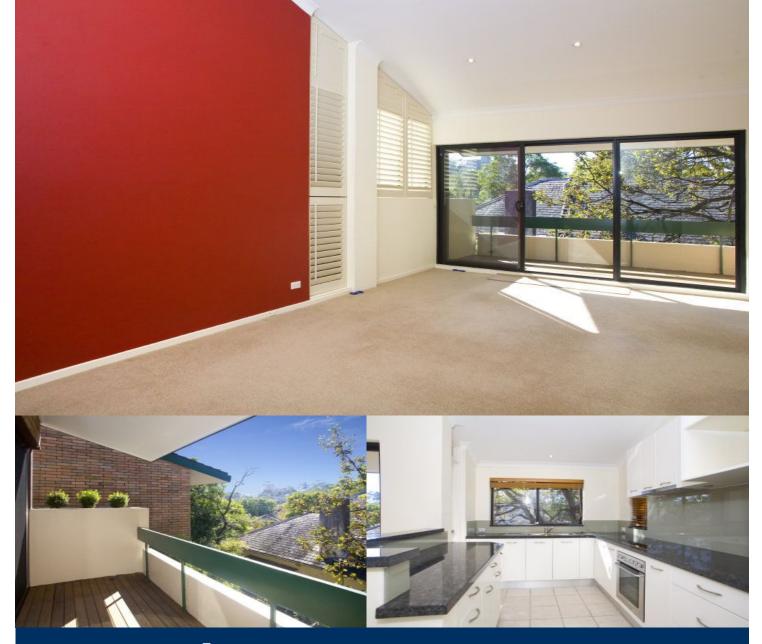

Tastefully presented and light filled, this bright apartment enjoys a private setting with a leafy outlook. Positioned on the top floor of a boutique building, this well maintained apartment is ideally suited to a professional single / couple seeking a super convenient location.

- Large north east facing balcony
- Large open plan living with sunny interiors
- Main bedroom with built in wardrobe
- Good size second bedroom
- Deluxe renovated kitchen with ample storage
- Renovated full bathroom with separate bath and shower
- Concealed internal laundry