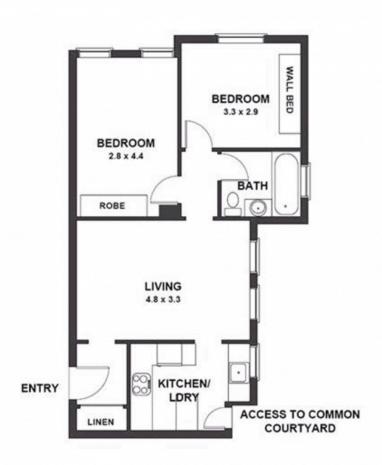

Posing ultimate convenience, this apartment presents a great opportunity to reside in this tastefully updated Art Deco apartment. This unfurnished apartment is simply footsteps from Edgecliff Centre and train station. Retaining its original features which blend perfectly with its modern conveniences, this is a great rental offering

- Chic CaesarStone and Smeg gas kitchen with storage
- Modern bathroom with bath/shower combined
- Dark hardwood timber flooring, soaring ceilings
- Communal courtyard access, internal laundry area
- Scattered parking available within the complex