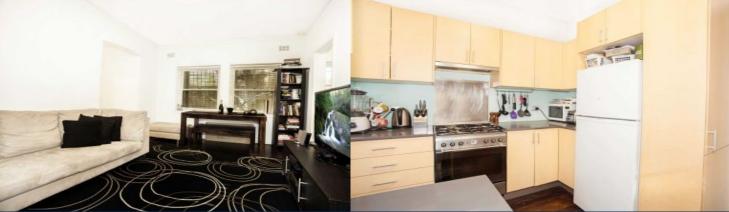

Posing ultimate convenience, this apartment presents a great opportunity to reside in this tastefully updated Art Deco apartment. This unfurnished apartment is simply footsteps from Edgecliff Centre and train station. Retaining its original features which blend perfectly with its modern conveniences, this is a great rental offering

- Chic CaesarStone and Smeg gas kitchen with storage
- Modern bathroom with bath/shower combined
- Dark hardwood timber flooring, soaring ceilings
- Communal courtyard access, internal laundry area
- Scattered parking available within the complex