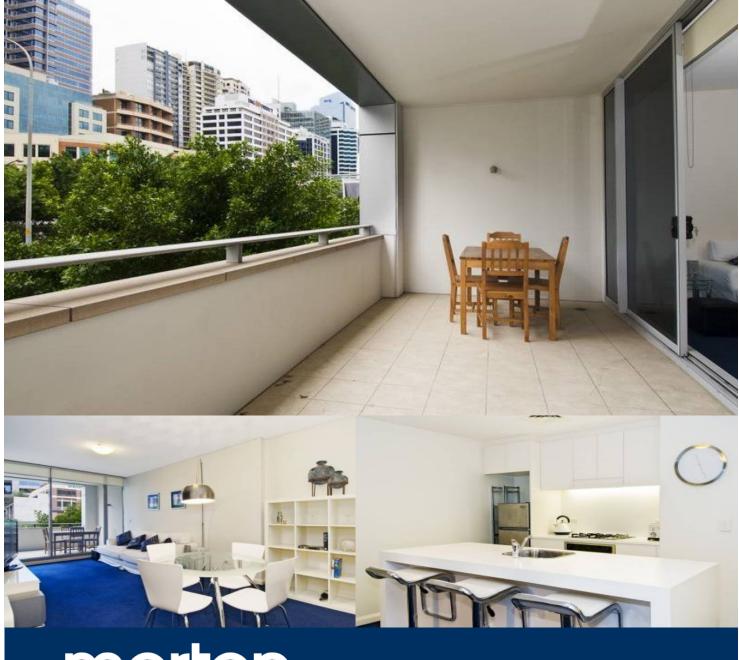

This is a fantastic opportunity to secure a luxurious one bedroom apartment located at the prestigious King Street Wharf development. Enjoy the cosmopolitan lifestyle and all that the city has to offer.

- Open plan living area with city views, large balcony
- Generous bedroom with spacious built-in wardrobes
- Sleek kitchen with gas stainless steel appliances
- Designer bathroom includes rimless glass shower recess
- Internal laundry with washer and dryer included
- Reverse cycle air conditioning
- Concierge and 24hr security
- Heated outdoor pool, sauna and gym