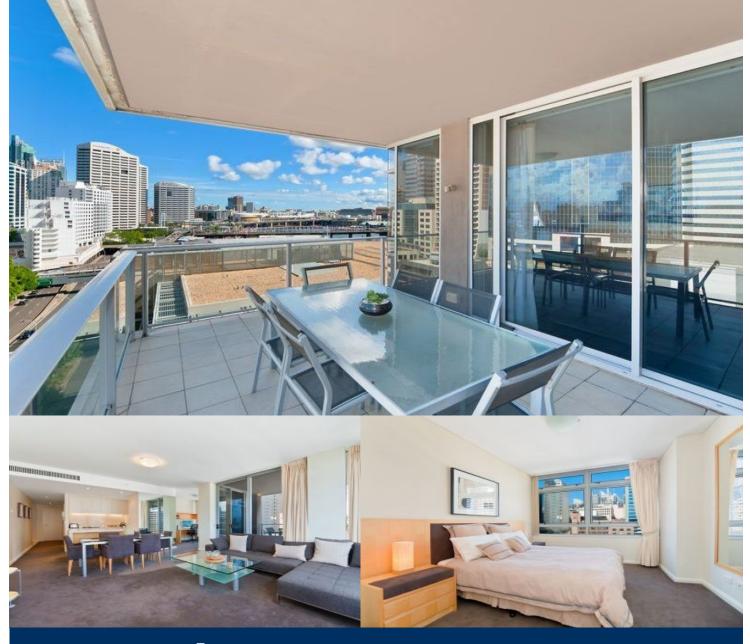

This is a superb two bedroom luxury apartment at the highly sought after King Street Wharf, featuring striking appointments and sublime harbour views, this modern, spacious, executive apartment is further complemented with a modern, contemporary furniture package.

- Fully furnished and fully equipped throughout
- Large entertainer's balcony with city views
- Open plan living flows onto a large balcony
- Two double bedrooms, master with en suite
- Designer kitchen with island bench, s/steel appliances
- Separate laundry room with further storage
- Heated pool, sauna, gymnasium and concierge