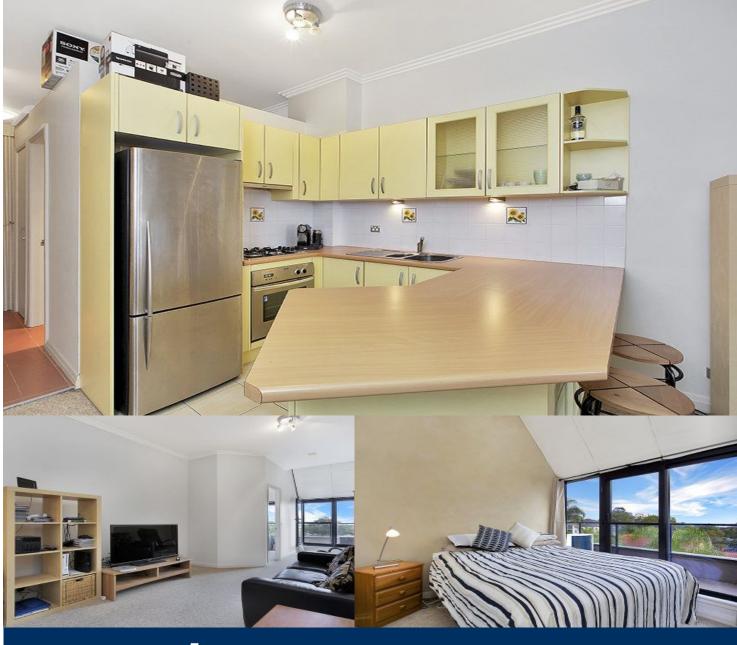

A great opportunity for the discerning professional to reside in this ultra convenient two bedroom apartment in the 'Atrium'. Ideally located in the heart of Crows Nest, within a short stroll to North Sydney and Crows Nest's shopping and entertainment hub, this delightful apartment offers fantastic natural light and a contemporary feel.

- Two bedroom apartment in security building
- Built in wardrobe in both bedroom areas
- Air conditioning in lounge area
- Kitchen with gas cooking
- Modern renovated bathroom
- Internal laundry with clothes dryer