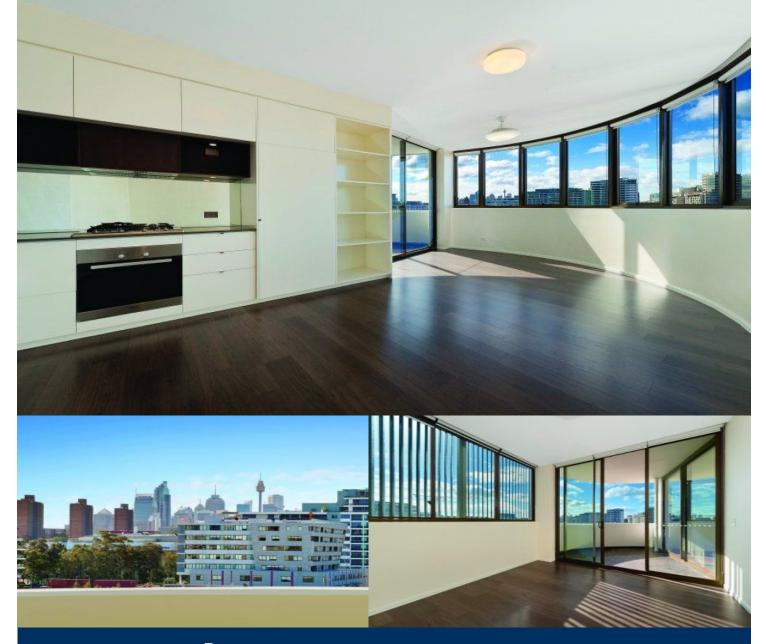

# morton.

\*\* Inspection times are available. Please send through an enquiry to be notified of times or register your details through our online booking system at: www.mortonandmorton.com.au/8471183

Wonderfully positioned in the bustling new precinct in Victoria Park, the 'Stella' apartments will provide a new level of living. 'Stella' is superbly designed by Tzannes Associates to maximise light, open spaces and cross-flow ventilation.

- Floating timber floors throughout
- Kitchens include CaesarStone bench tops and Miele appliances
- Polyurethane finish joinery with ample storage
- Bathrooms with Italian fittings, and
- Feature wall tiles and mirrored storage cabinets
- Includes caged storage and video intercom

ZETLAND 601/2 Victoria Park Parade 🛥 2 🖕 2 😭 1