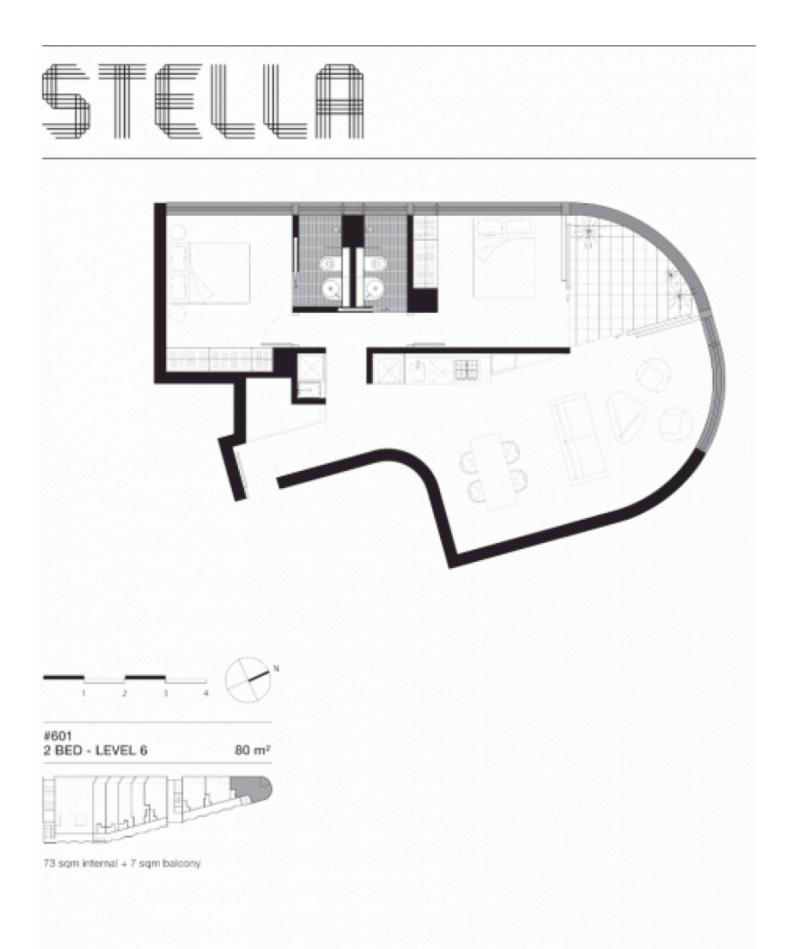

fied of times or register your details through our online booking system at: www.mortonandmorton.com.au/8471183

Wonderfully positioned in the bustling new precinct in Victoria Park, the 'Stella' apartments will provide a new level of living. 'Stella' is superbly designed by Tzannes Associates to maximise light, open spaces and cross-flow ventilation.

- Floating timber floors throughout
- Kitchens include CaesarStone bench tops and Miele appliances
- Polyurethane finish joinery with ample storage
- Bathrooms with Italian fittings, and
- Feature wall tiles and mirrored storage cabinets
- Includes caged storage and video intercom

ZETLAND 601/2 Victoria Park Parade 🛥 2 🖕 2 😭 1

#### View

As advertised or by appointment

### Agent

#### Morton RE

□ rentals@morton.com.au

## morton.com.au