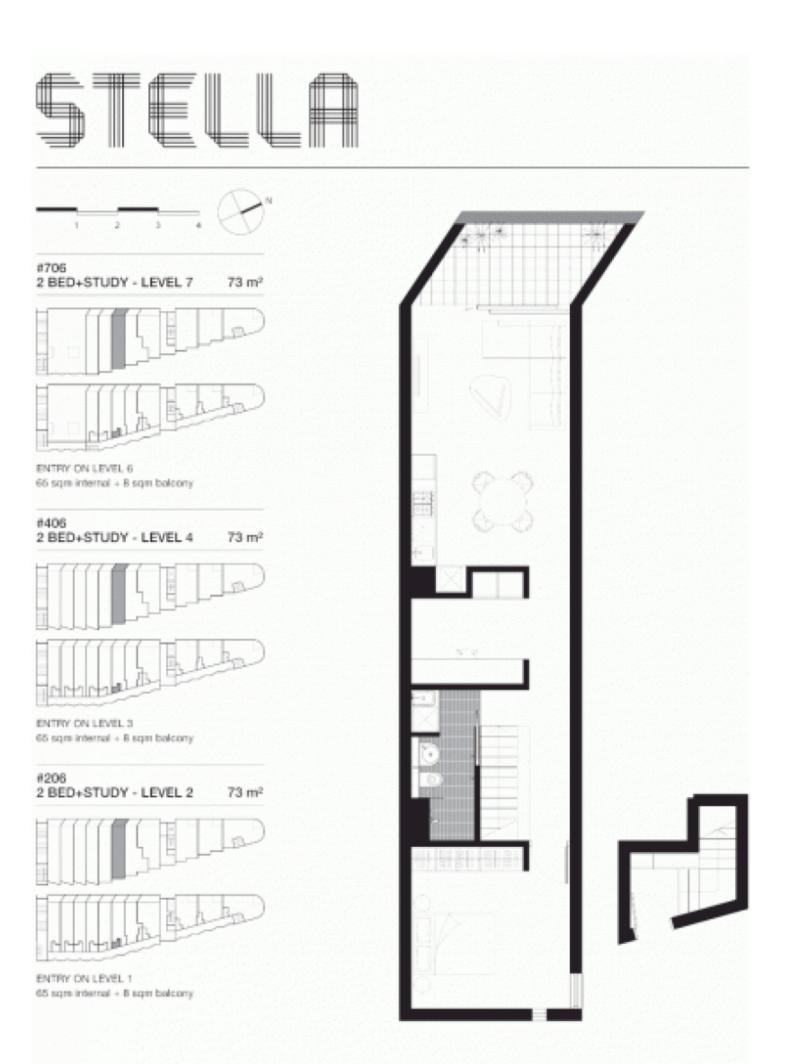

# morton.

\*\* Inspection times are available. Please send through an enquiry to be notified of times or register your details through our online booking system at: www.mortonandmorton.com.au/8637523

Ideally located in the heart of Victoria Park, the 'Stella' apartments are offering a new standard of living with its linear design to maximise light and open spaces. This serene one bedroom apartment comes with a large study to cater for the working professional

ZETLAND 206/2 Victoria Park Parade