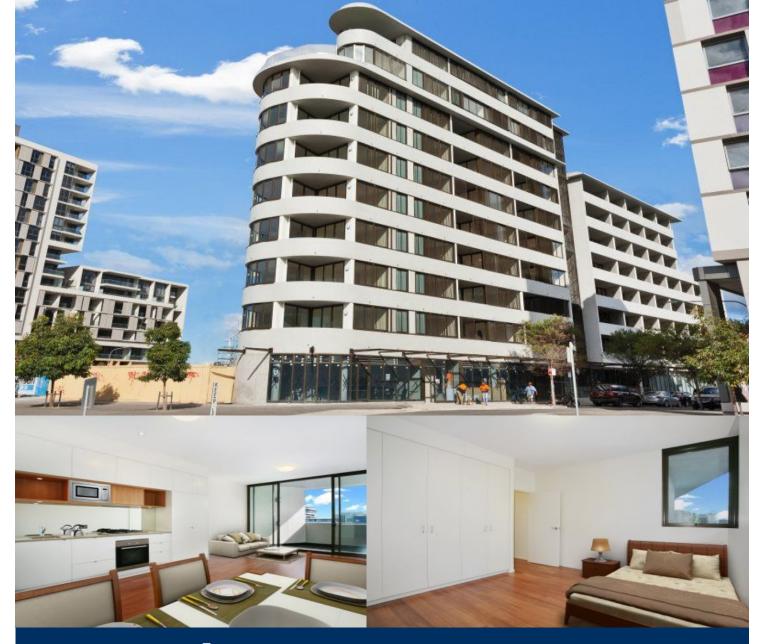

# morton.

\*\* Inspection times are available. Please send through an enquiry to be notified of times or register your details through our online booking system at: www.mortonandmorton.com.au/8637523

Ideally located in the heart of Victoria Park, the 'Stella' apartments are offering a new standard of living with its linear design to maximise light and open spaces. This serene one bedroom apartment comes with a large study to cater for the working professional

- Floating timber floors throughout
- Kitchens include CaesarStone bench tops and Miele appliances
- Polyurethane finish joinery with ample storage
- All apartments include caged storage
- Bathrooms with Italian fittings, and
- Feature wall tiles and mirrored storage cabinets

ZETLAND 206/2 Victoria Park Parade