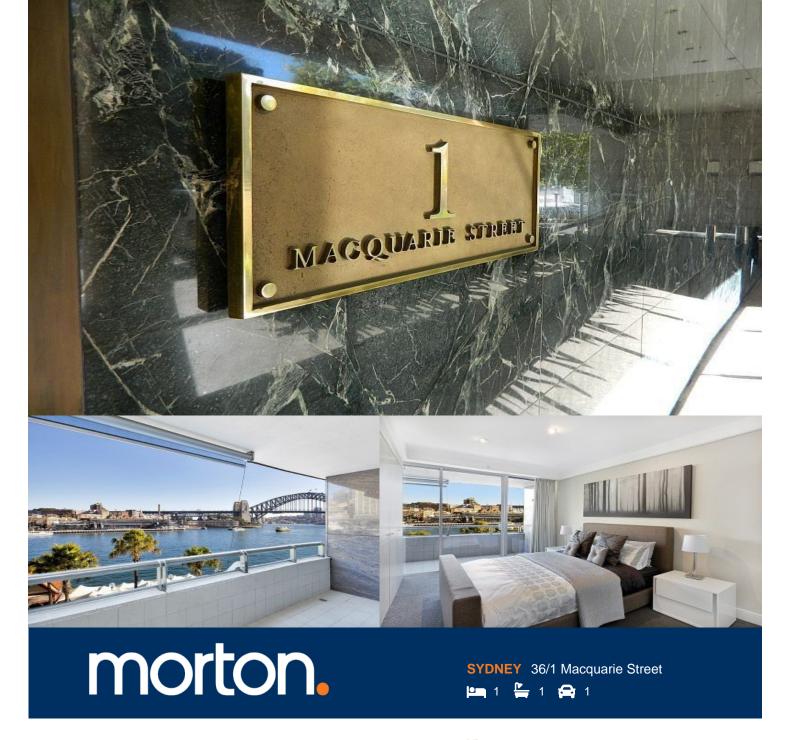

Perched on the edge of Sydney Harbour, this landmark harbourside Bennelong address benefits from uninterrupted views of the Harbour Bridge and the city, this apartment will suit those seeking an exceptional standard of living.

- Tastefully furnished one bedroom apartment
- Open plan lounge and dining opens to balcony
- Gourmet kitchen with Gaggenau appliances
- Generous bedroom overlooking the harbour
- Internal laundry with Miele washer and dryer
- Secure underground parking for one car
- World class facilities consist of concierge, an indoor heated swimming pool, sauna and gymnasium.