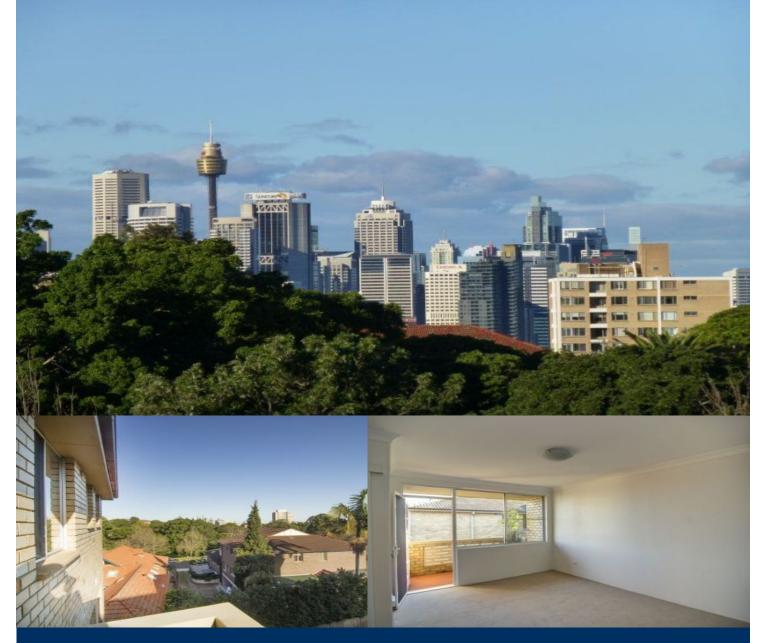

This light filled and recently updated apartment is located within a popular location and boasts a peaceful outlook towards Brennan Park and the city skyline.

- New carpet, appliances, paint and blinds
- Spacious bedroom with built-ins and views over the park and city
- Full bathroom with separate shower and bath
- Open living and dining with storage in the entrance
- Study area tucked away in living space with built-in desk and shelving
- Good size balcony with outlook over the park, city skyline and through to the Iron Cove Bridge