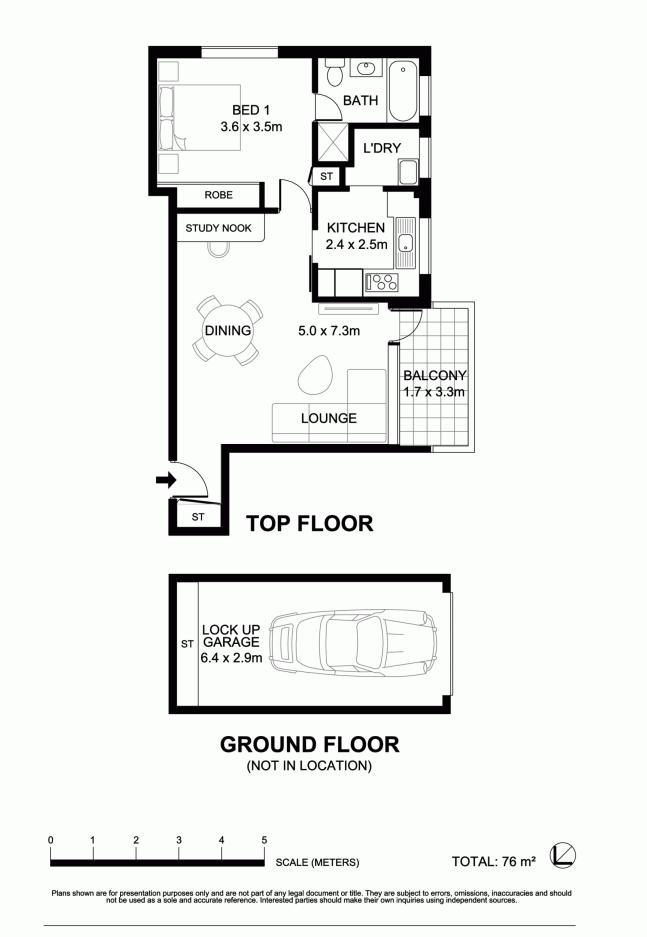

This light filled and recently updated apartment is located within a popular location and boasts a peaceful outlook towards Brennan Park and the city skyline.

- New carpet, appliances, paint and blinds
- Spacious bedroom with built-ins and views over the park and city
- Full bathroom with separate shower and bath
- Open living and dining with storage in the entrance
- Study area tucked away in living space with built-in desk and shelving
- Good size balcony with outlook over the park, city skyline and through to the Iron Cove Bridge