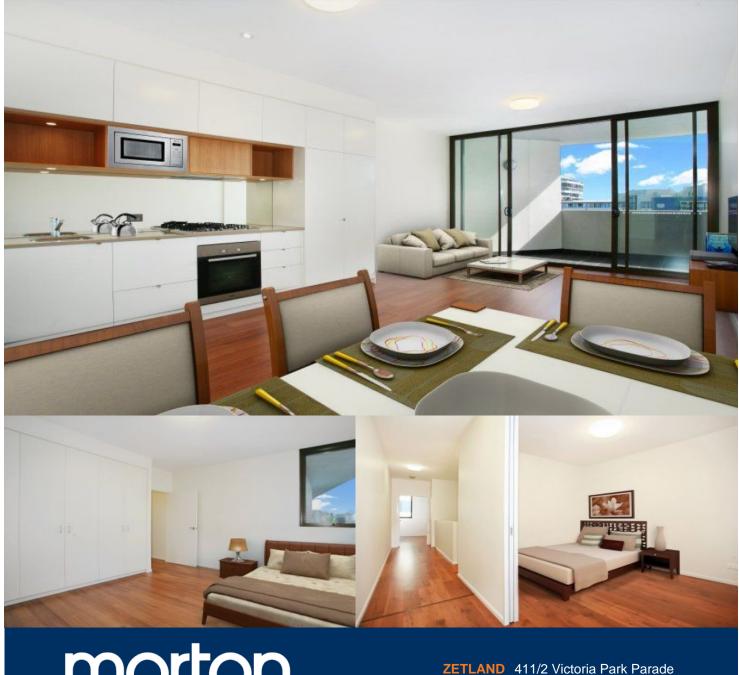

morton.

\*\* Inspection times are available. Please send through an enquiry to be notified of times or register your details through online booking system www.mortonandmorton.com.au/8536013

Wonderfully positioned in the bustling new precinct in Victoria Park, the 'Stella' apartments provide a new level of living. 'Stella' is superbly designed by Tzannes Associates to maximise light, open spaces and cross-flow ventilation.

- Floating timber floors throughout
- Kitchens include CaesarStone bench tops and Miele appliances
- Polyurethane finish joinery with ample storage
- Bathrooms with Italian fittings, and
- Feature wall tiles and mirrored storage cabinets
- Includes caged storage and video intercom