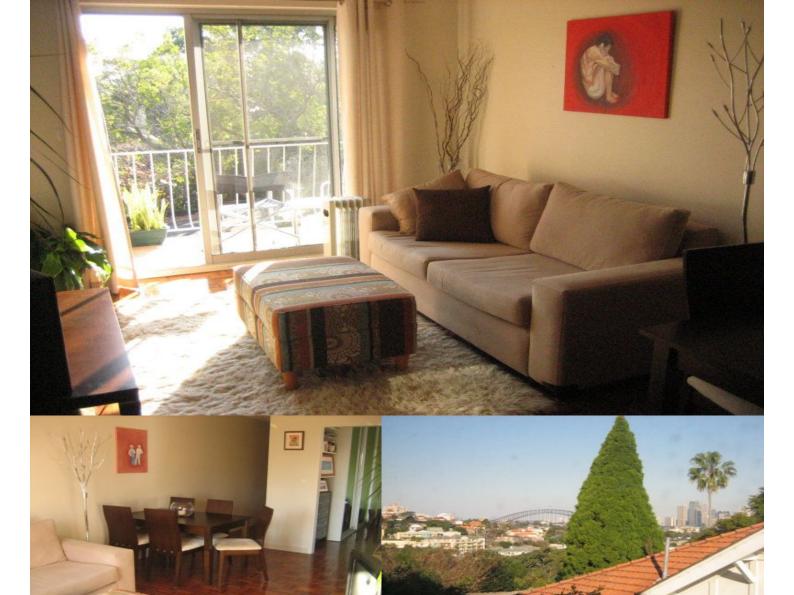

Situated minutes from Wollstonecraft train station and Berry Island Park, this fully furnished one bedroom is a very peaceful location.

- Modern kitchen with ample storage
- Timber floors throughout
- Built in wardrobe
- Queen size bed
- Light, bright and airy throughout
- Bedroom with views to harbour bridge
- Television, dvd player, i pod dock + speakers
- Washing Machine in kitchen
- Shared laundry