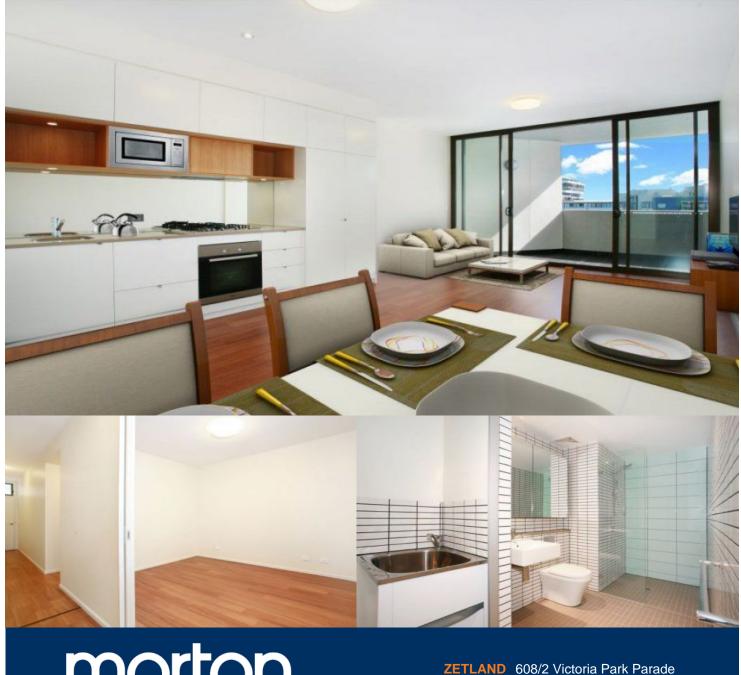

morton.

\*\* Inspection times are available. Please send through an enquiry to be notified of times or register your details through online booking system www.mortonandmorton.com.au/8446303

Wonderfully located in the new precinct of Victoria Park. The 'Stella' apartments is providing a new standard of living. Superbly designed by Tzannes Associates, this humble one bedroom apartment maximizes light and open spaces with its linear design.

- Floating timber floors throughout
- Kitchens include CaesarStone bench tops and Miele appliances
- Polyurethane finish joinery with ample storage
- All apartments include caged storage
- Bathrooms with Italian fittings, and
- Feature wall tiles and mirrored storage cabinets