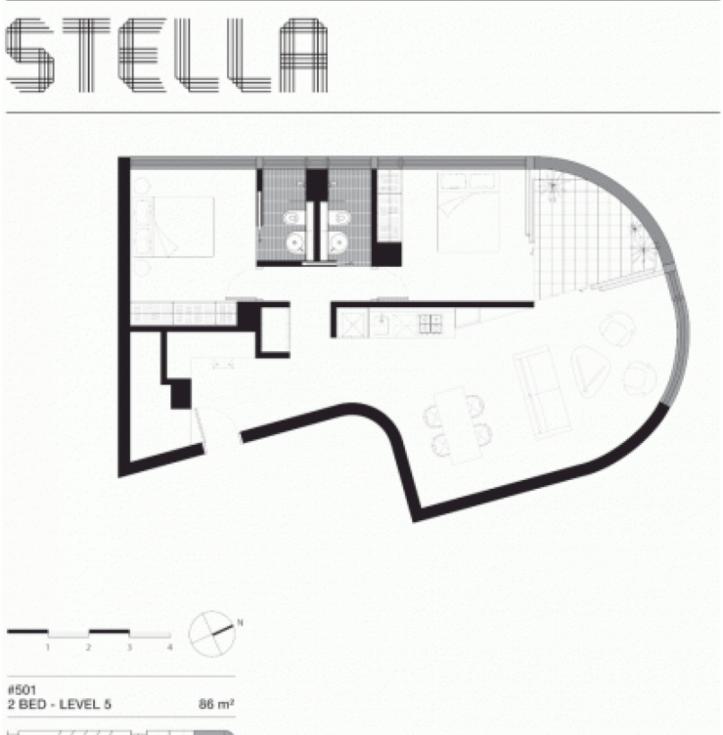

ZETLAND 501/2 Victoria Park Parade

## morton.com.au

79 sqm internal + 7 sqm balcony