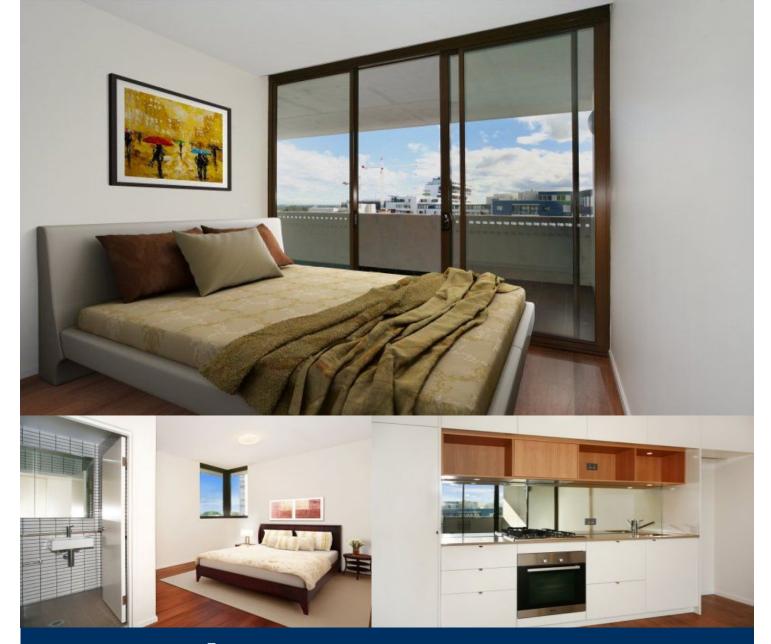

## morton.

\*\* Inspection times are available. Please send through an enquiry to be notified of times or register your details through our online booking system at: www.mortonandmorton.com.au/8369463

Wonderfully positioned in the bustling new precinct in Victoria Park, the recently completed 'Stella' apartments is providing a new level of living. 'Stella' is superbly designed by Tzannes Associates to maximise light, open spaces and cross-flow ventilation.

- Floating timber floors throughout

- Kitchens include CaesarStone bench tops and Miele appliances
- Polyurethane finish joinery with ample storage
- Bathrooms with Italian fittings, and
- Feature wall tiles and mirrored storage cabinets
- Includes caged storage and video intercom