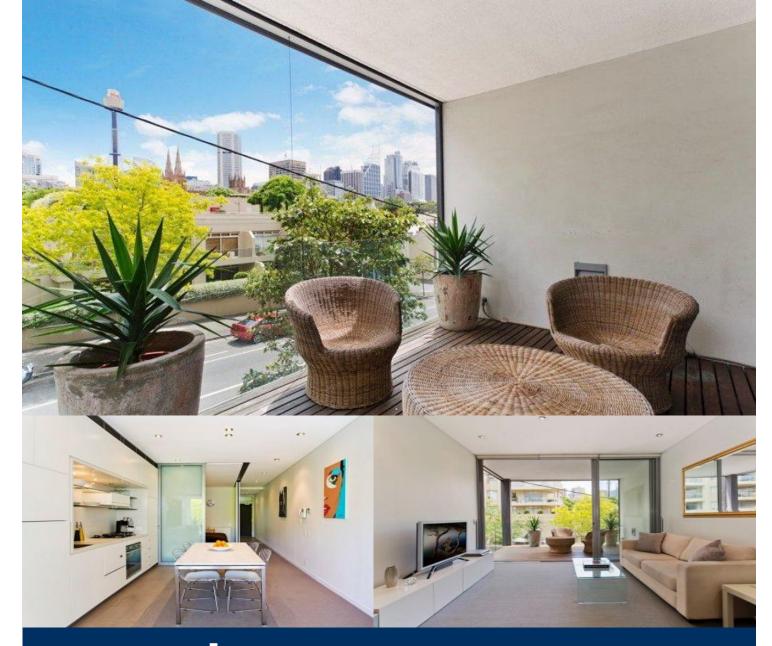

morton.

WOOLLOOMOOLOO 201/88 Crown Street

Posing ultimate convenience and benefiting from stylish interiors, this urban sanctuary will redefine your notion of contemporary, inner city living. 'Edo' is an outstanding residential building with impact, intelligence and the last word in luxury and comfort.

- Large open plan living with fresh interiors
- Bathed in natural light, entertainers balcony
- Bedroom with built in storage, linear design
- Designer bathroom, deluxe gas kitchen
- Zonal air conditioning, internal storage
- Open outlook, city views, corner position
- Internal laundry with dryer included
- Stroll to cafes, wine bars and culinary options
- Brisk walk to Hyde park, rapid access to the CBD