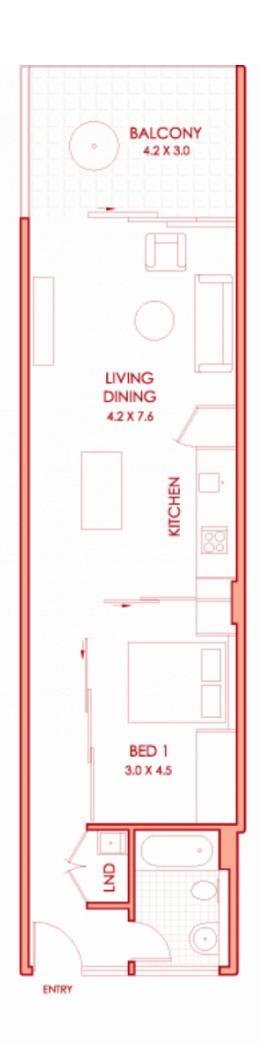

- Large open plan living with fresh interiors
- Bathed in natural light, entertainers balcony
- Bedroom with built in storage, linear design
- Designer bathroom, deluxe gas kitchen
- Zonal air conditioning, internal storage
- Open outlook, city views, corner position
- Internal laundry with dryer included
- Stroll to cafes, wine bars and culinary options
- Brisk walk to Hyde park, rapid access to the CBD