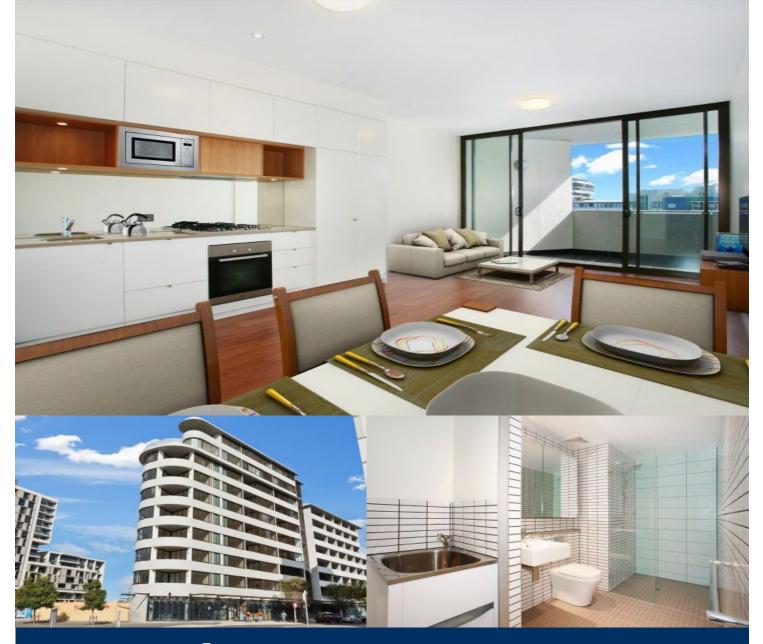

# morton.

\*\* Inspection times are available. Please send through an enquiry to be notified of times or register your details through our online booking system at: www.mortonandmorton.com.au/8369393

Wonderfully positioned in the bustling new precinct in Victoria Park, the 'Stella' apartments provide a new level of living. 'Stella' is superbly designed by Tzannes Associates to maximise light, open spaces and cross-flow ventilation.

- Floating timber floors throughout
- Kitchens include CaesarStone bench tops and Miele appliances
- Polyurethane finish joinery with ample storage
- All apartments include caged storage
- Bathrooms with Italian fittings, and
- Feature wall tiles and mirrored storage cabinets