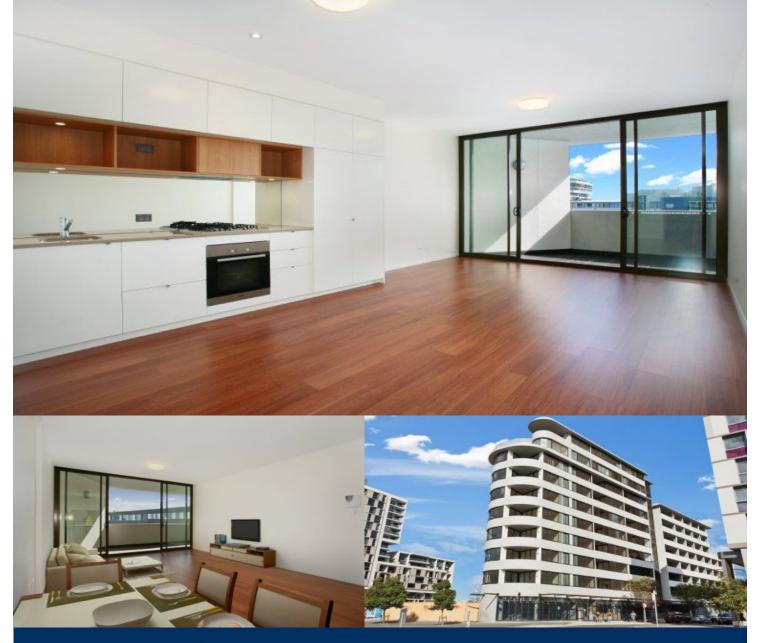

# morton.

\*\* Inspection times are available. Please send through an enquiry to be notified of times or register your details through our online booking system at: www.mortonandmorton.com.au/8369613

Wonderfully positioned in the bustling new precinct in Victoria Park, the recently completed, 'Stella' apartments will provide a new level of living. 'Stella' is superbly designed by Tzannes Associates to maximise light, open spaces and cross-flow ventilation.

- Floating timber floors throughout

- Kitchens include CaesarStone bench tops and Miele appliances
- Polyurethane finish joinery with ample storage
- Caged storage and video intercom
- Bathrooms with Italian fittings, and
- Feature wall tiles and mirrored storage cabinets

ZETLAND 606/2 Victoria Park Parade