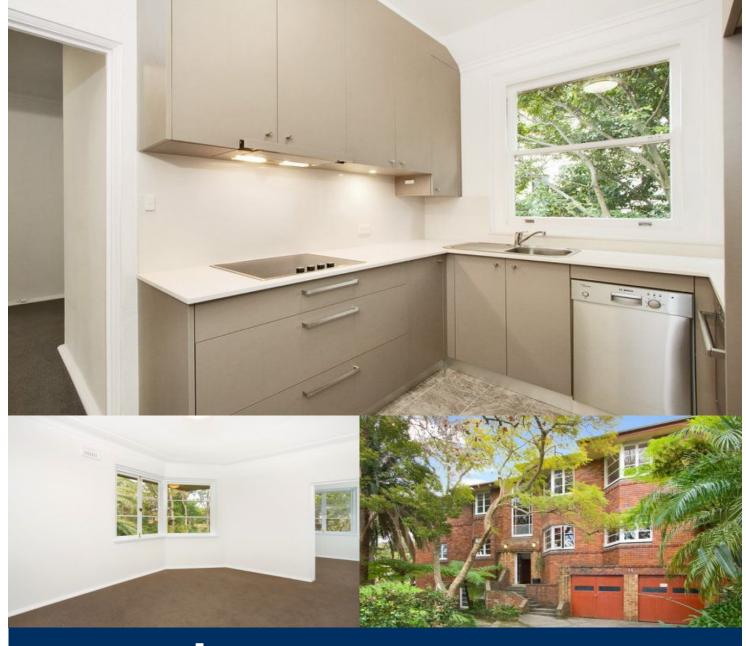

Located within a short stroll to city transport, local shops & supermarkets this renovated 2/3 bedroom apartment in a boutique block of only four presents an ideal opportunity for the astute tenant.

Old world charm and period features blend perfectly with modern appointments.

- Top floor with leafy outlook.
- High ornate ceilings.
- Separate lounge and dining rooms.
- Renovated contemporary kitchen.
- Modern bathroom with spa bath.

morton.com.au