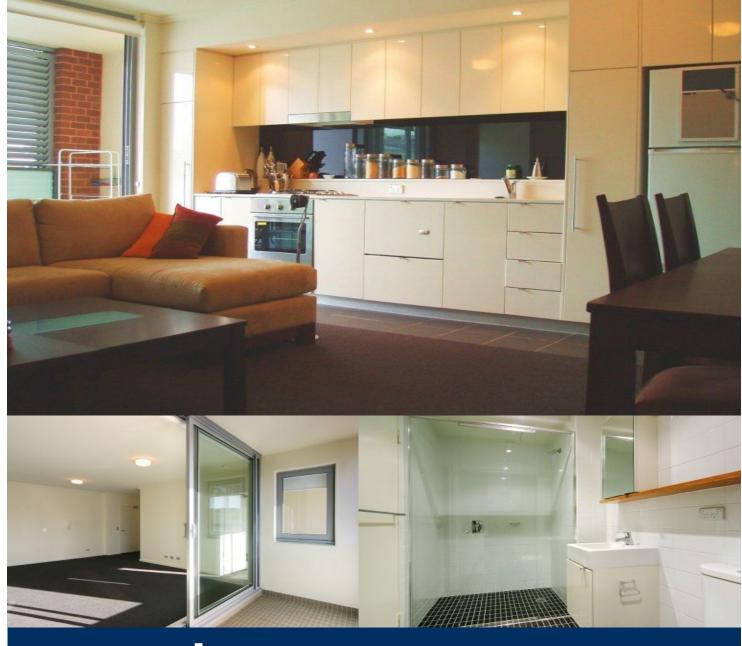

Spacious open plan living area with high ceilings, opening onto large balcony providing plenty of room for outdoor dining/entertaining.

- Large east facing balcony with city views
- Galley style kitchen with stone bench top and dishwasher
- Gas cooking and stainless steel appliances
- Separate media/office area, perfect for a home office
- Modern bathroom with designer basin and vanity
- Internal hideaway laundry with dryer
- Building includes full security intercom
- Lift access, common rooftop terrace and B.B.Q area.