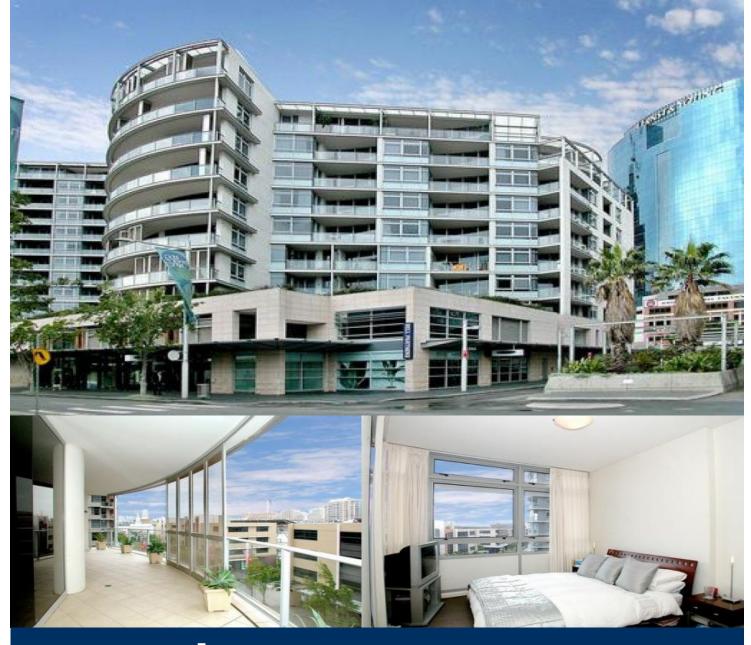

Situated at 'King Street Wharf' this fully furnished north west facing apartment is spacious and has all the city conveniences at it's doorstep.

- Both bedrooms with ensuites and built-in wardrobes
- Kitchen with gas cooking and stainless steel appliances
- Huge wrap around balcony with stunning water views
- Large combined living and dining with floor to ceiling windows
- Modern furnishings throughout