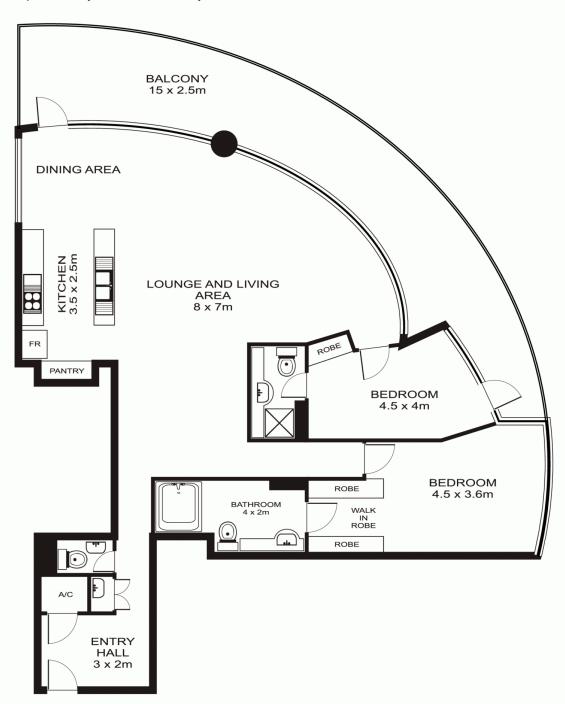

## 35 Shelley St SYDNEY

\* note all measurements are approximate only. Plan is provided only as an indication of layout.