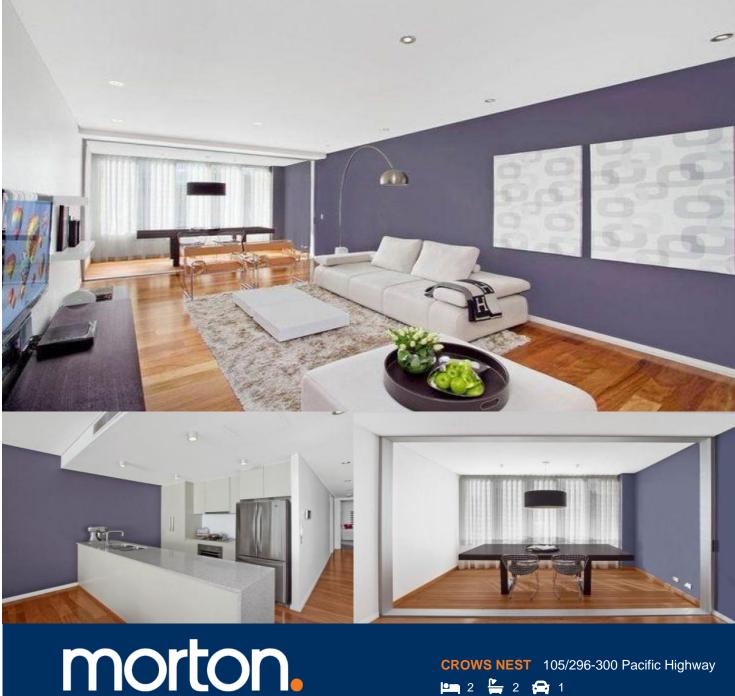

The 'Imiza' is the lower north shore's latest architect inspired apartment building. This ultra chic boutique address incorporates leading edge design, superb inclusions and an ambience of space and luxury.

- Fully furnished and fully equipped throughout
- Light filled interiors feature a generous open plan design
- High ceilings, blackbutt floors and fresh modern decor
- Private courtyard terrace and outdoor entertaining space
- CaesarStone finished kitchen with Ilve gas appliances
- Two double bedrooms both have large mirrored built-ins
- Full main bathroom, ensuite and separate internal laundry
- Ducted air conditioning and audio visual intercom