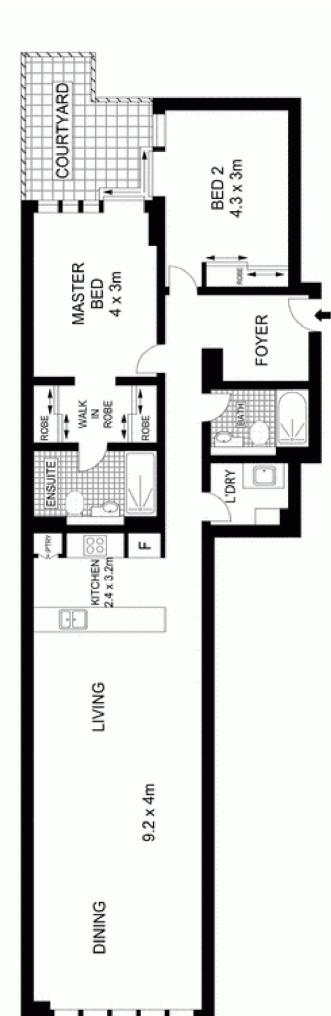

- Fully furnished and fully equipped throughout
- Light filled interiors feature a generous open plan design
- High ceilings, blackbutt floors and fresh modern decor
- Private courtyard terrace and outdoor entertaining space
- CaesarStone finished kitchen with Ilve gas appliances
- Two double bedrooms both have large mirrored built-ins
- Full main bathroom, ensuite and separate internal laundry
- Ducted air conditioning and audio visual intercom

# LEVEL ONE

Indicative only. Dimensions are approximate. All Information contained harein is gathered from sources we believe to be reliable. However we cannot guarantee its accuracy and interested persons should rely on their own enquiries.