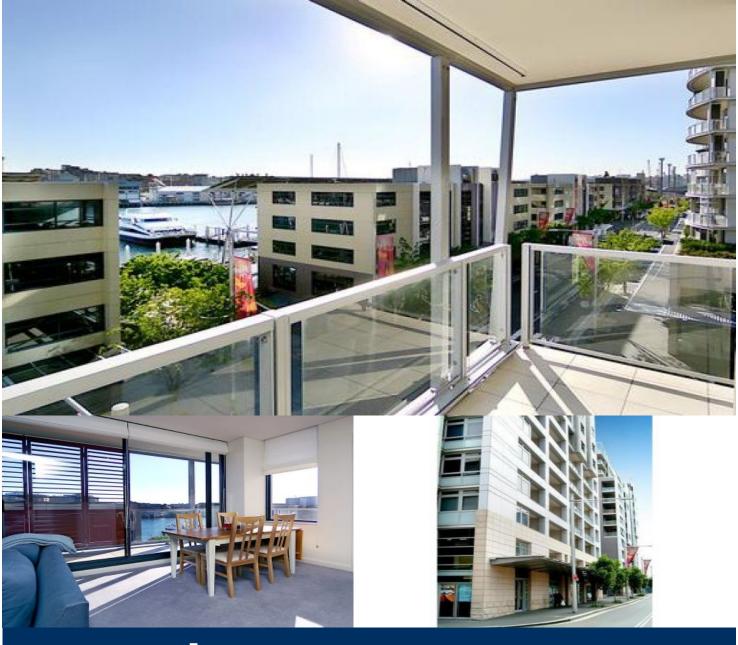

Unfurnished two bedroom apartment located in Sydney's chic 'King Street Wharf' development. This large two bedroom apartment has an open plan living area which flows to its enormous private balcony which surrounds the apartment and is ideal for entertaining or relaxing with a garden ambiance.

- Unfurnished two bedroom apartment
- Sleek kitchen with gas cooktop and dishwasher
- Large master bedroom with ensuite and built-ins
- Second bedroom also has built-ins, access to balcony
- Second bathroom with combined shower and bath
- Internal laundry with dryer included
- Reverse cycle air conditioning