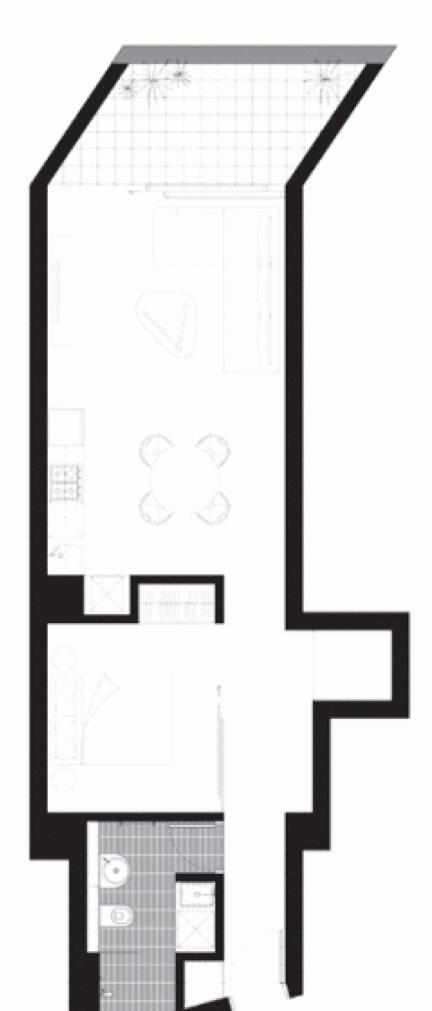

\*\* Inspection times are available. Please send through an enquiry to be notified of times or register your details through our online booking system at: www.mortonandmorton.com.au/8179993

Wonderfully located in the new precinct of Victoria Park. The 'Stella' apartments is providing a new standard of living. Superbly designed by Tzannes Associates, this comfortable one bedroom apartment maximizes light and open spaces with its linear design.

- Floating timber floors throughout
- Kitchens include CaesarStone bench tops and Miele appliances
- Polyurethane finish joinery with ample storage
- All apartments include caged storage
- Bathrooms with Italian fittings, and
- Feature wall tiles and mirrored storage cabinets