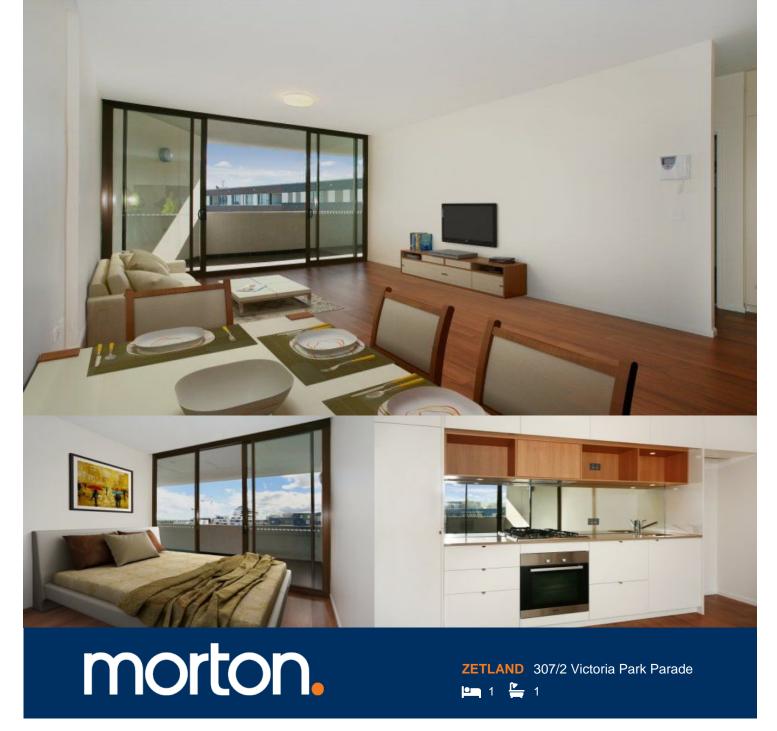

\*\* Inspection times are available. Please send through an enquiry to be notified of times or register your details through our online booking system at: www.mortonandmorton.com.au/8179993

Wonderfully located in the new precinct of Victoria Park. The 'Stella' apartments is providing a new standard of living. Superbly designed by Tzannes Associates, this comfortable one bedroom apartment maximizes light and open spaces with its linear design.

- Floating timber floors throughout
- Kitchens include CaesarStone bench tops and Miele appliances
- Polyurethane finish joinery with ample storage
- All apartments include caged storage
- Bathrooms with Italian fittings, and
- Feature wall tiles and mirrored storage cabinets