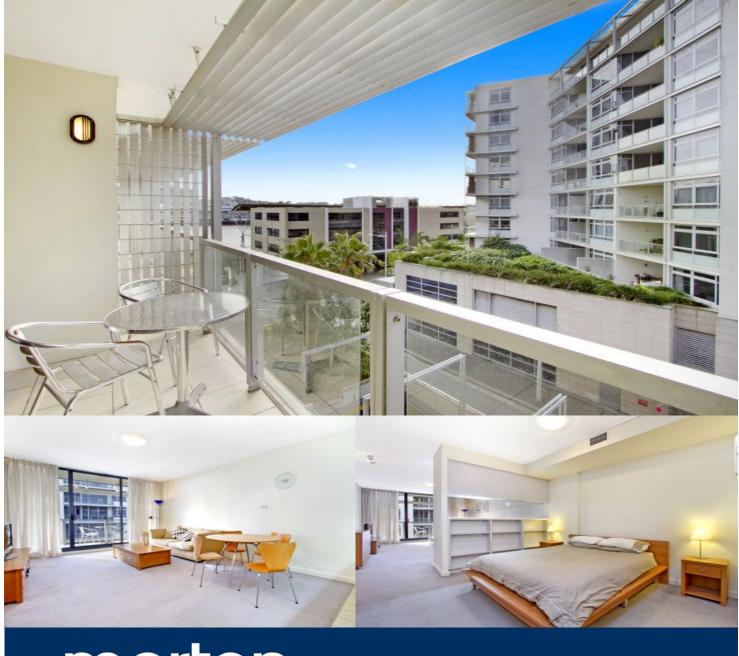

Fully furnished studio apartment located in Sydney's chic 'King Street Wharf'. This apartment is an ideal pad for the city based executive.

- Kitchen with gas cooktop and dishwasher
- Access to a great sized balcony
- Separate sleeping area with built in robes
- Built in study desk
- Designer mosaic bathroom, with large shower
- Internal laundry including dryer
- Reverse cycle air conditioning
- Secure building with intercom access