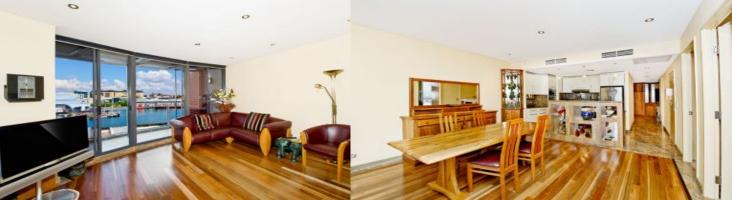

- Sun soaked living area with plenty of natural light
- Large private balcony, floor to ceiling glass, timber floors
- Spacious double bedrooms with built ins, master with ensuite
- Master bedroom with walk in wardrobe
- Sleek kitchen is finished with high quality appliances
- Designer bathroom has a concealed laundry with dryer