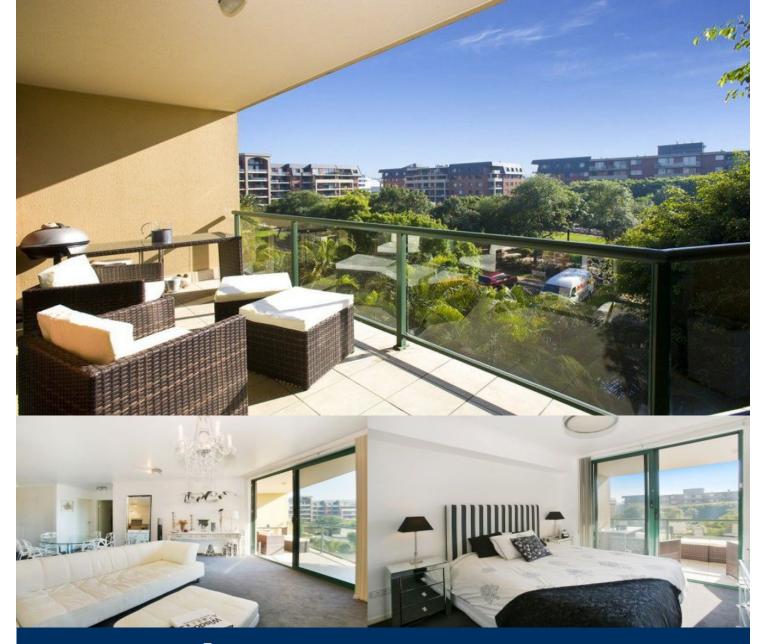

Ideally positioned, this unfurnished north facing premier apartment enjoys stunning views over beautifully landscaped gardens. The award winning Sydney Park Complex is in the heart of stylish Erskineville and just moments from the vibrant buzz of Newtown.

- Recently renovated kitchen w/ Omega appliances and CaesarStone

- Spacious open-plan lounge/dining unfolds to large balcony

- Huge master bedroom  $\ensuremath{\mathsf{w}}\xspace/$  built ins and floor to ceiling windows

- Deluxe bathroom with bath tub
- Oversized north facing balcony