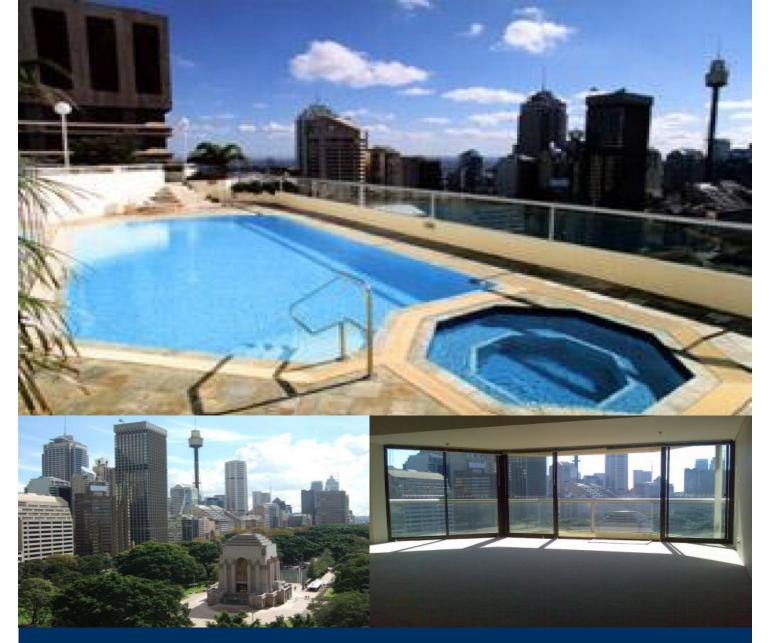

Be mesmerised by the spectacular views from this North facing two bedroom apartment, taking in Hyde Park through to the Harbour. Spacious living area leading out to entertainer's balcony looking straight over Hyde Park.

- Main bedroom with ensuite and built ins
- Second bedroom is also complimented with built ins
- Main bathroom with bath tub, air conditioning
- Internal laundry with dryer, good size balcony
- 24 hour on site concierge, one secure car space