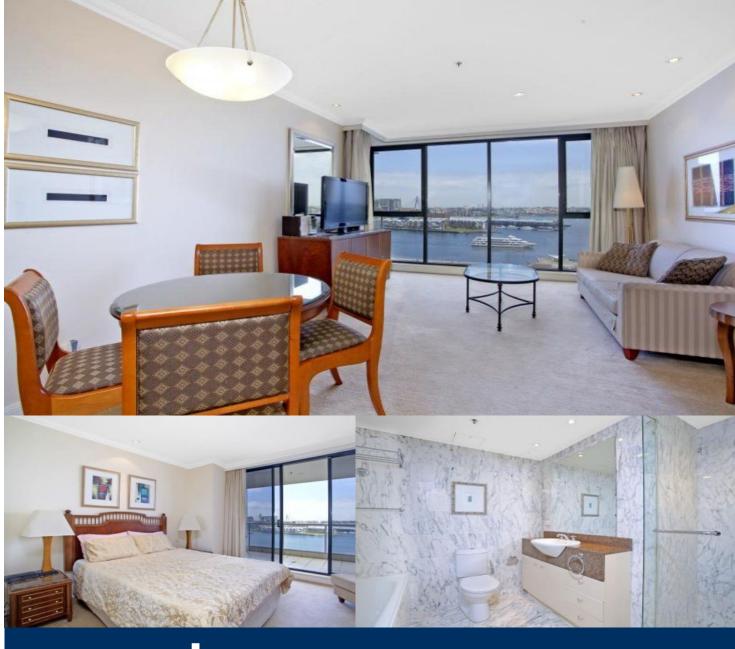

Located in the prestigious Stamford On Kent building presents this one bedroom apartment offering loads of natural light and unbeatable convenience. The spectacular views provide a dramatic backdrop to this well-appointed, modern, executive one bedroom apartment.

- Combined lounge and dining area opens onto balcony
- Modern kitchen with granite bench top
- Private balcony with harbour views overlook Darling Harbour
- Marble bathroom includes a separate bathtub
- Internal laundry with washer and dryer included
- Excellent security systems with lift access to individual levels