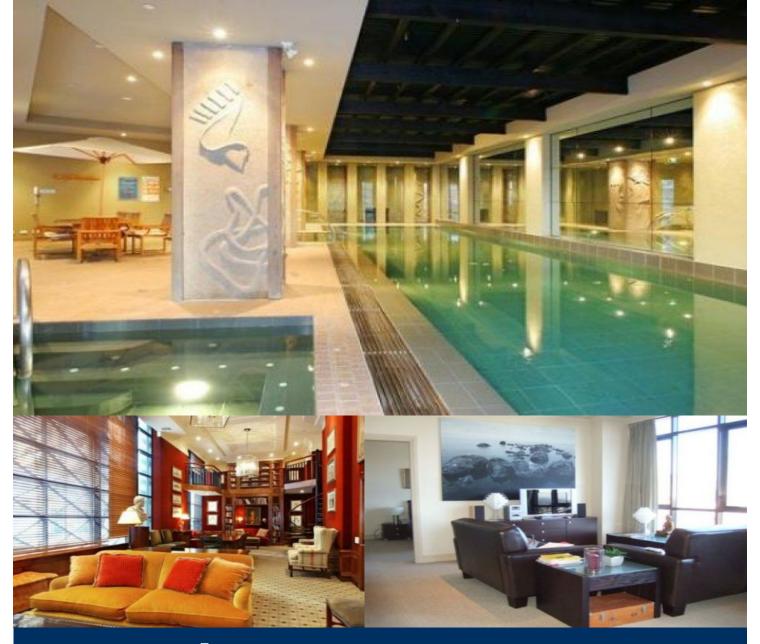

Located in the highly sought after Observatory Tower, perched high in the sky on the 22nd floor presents this fully furnished one bedroom executive apartment.

- Spacious sunlit open plan living with expansive views
- Living opens up to balcony area
- Master bedroom with built in wardrobe
- Gourmet kitchen with granite bench tops
- Designer bathroom with quality finishes
- High quality furniture package including flat screen TV
- Floor to ceiling windows maximising natural light
- Reverse cycle air conditioning
- Internal laundry with white goods included