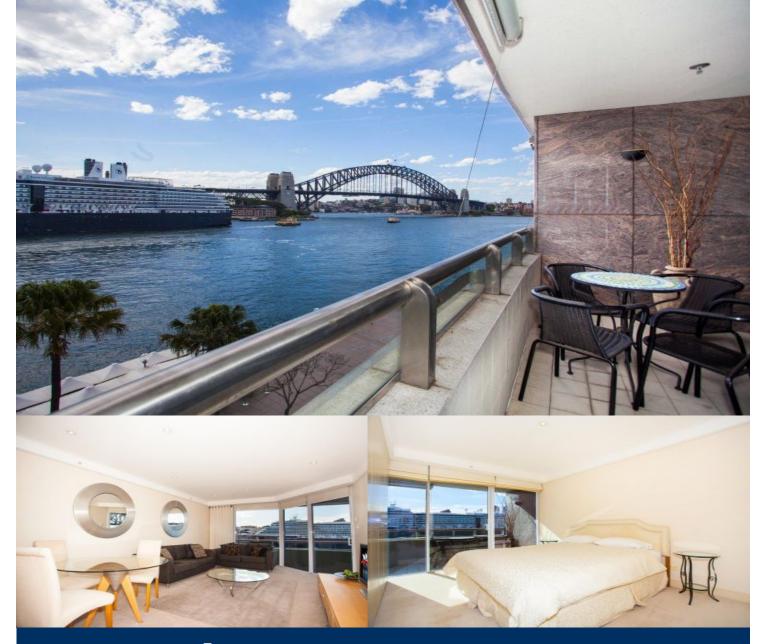

Perched on the edge of Sydney Harbour, this is a rare opportunity for the discerning professional to reside at this landmark harbourside Bennelong address. Incorporating uninterrupted views of the Harbour Bridge and the city, this apartment will suit those seeking an exceptional standard of living.

- Tastefully furnished one bedroom apartment
- Open plan lounge and dining opens to balcony
- Gourmet kitchen with Gaggenau appliances
- Generous bedroom overlooking the harbour
- Internal laundry with Miele washer and dryer