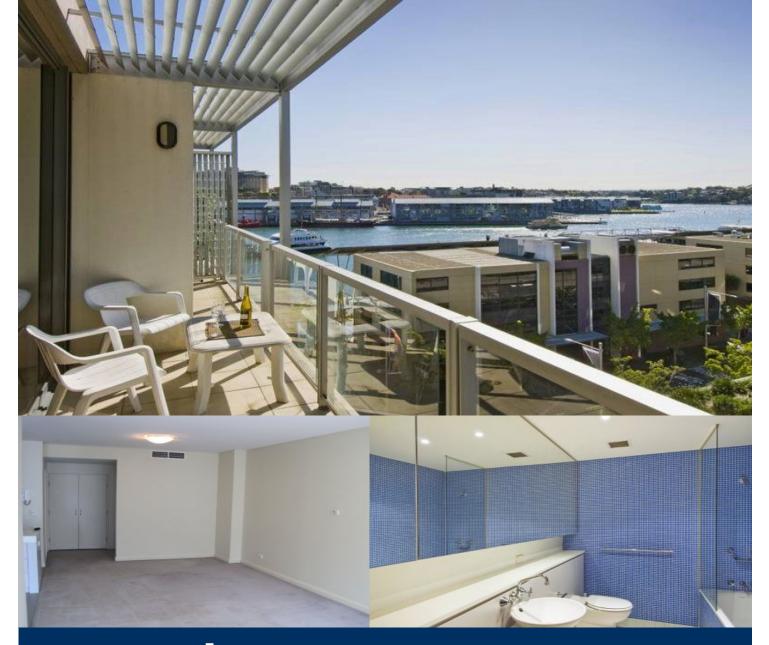

This is a wonderful chance to secure a top floor, north facing executive two bedroom apartment located at the prestigious King Street Wharf development. This apartment's practical design allows for great ventilation and offers complete privacy, with sparkling harbour vistas spanning from Pyrmont across to Balmain.

- Sun soaked living area with plenty of natural light
- Large private balcony, floor to ceiling glass
- Spacious double bedrooms with built ins, master with ensuite
- Sleek kitchen is finished with high quality appliances
- Designer bathroom has a concealed laundry with dryer
- Security building, audio visual intercom and security access