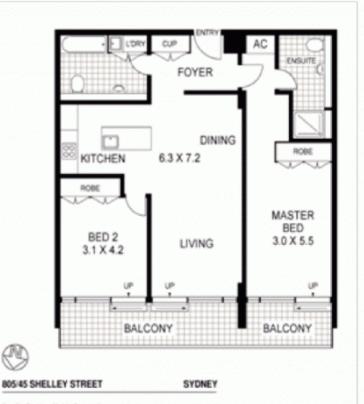

This is a wonderful chance to secure a top floor, north facing executive two bedroom apartment located at the prestigious King Street Wharf development. This apartment's practical design allows for great ventilation and offers complete privacy, with sparkling harbour vistas spanning from Pyrmont across to Balmain.

- Sun soaked living area with plenty of natural light
- Large private balcony, floor to ceiling glass
- Spacious double bedrooms with built ins, master with ensuite
- Sleek kitchen is finished with high quality appliances
- Designer bathroom has a concealed laundry with dryer
- Security building, audio visual intercom and security access