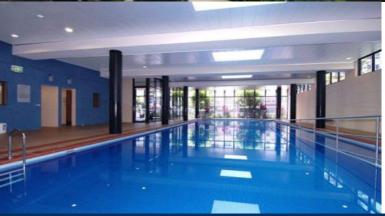

- Light and spacious open plan living that leads onto private balcony
- Kitchen featuring granite benchtops, pantry, gas cooktopand dishwasher
- Large bedrooms featuring en-suite bathroom and walk-in wardrobes
- Secure undercover double car space
- Security building with separate internal laundry
- Access to pool, heated indoor lap pool, spa, sauna and gymnasium