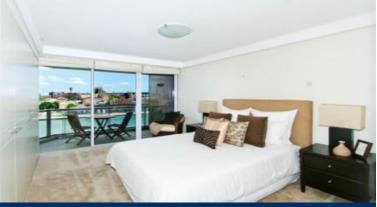

- Generous living with balcony and floor-to-ceiling glass
- Spacious kitchen with gas cooktop, dishwasher and microwave
- Both bedrooms with balconies, built-in robes and water views
- Marble bathrooms, ensuite with spa bath, guest powder room
- Secure building with concierge, intercom access, pool and gym
- Close walk to world class shops, bars, restaurants and transport
- Rare and unique drum shaped apartment