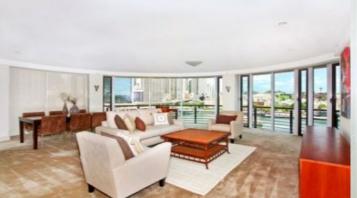

- Generous living with balcony and floor-to-ceiling glass
- Spacious kitchen with gas cooktop, dishwasher and microwave
- Both bedrooms with balconies, built-in robes and water views
- Marble bathrooms, ensuite with spa bath, guest powder room
- Secure building with concierge, intercom access, pool and gym
- Close walk to world class shops, bars, restaurants and transport
- Rare and unique drum shaped apartment