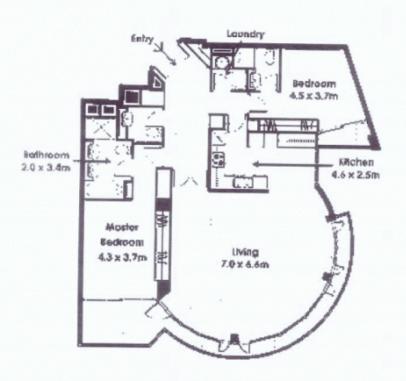

## Morton RE

rentals@morton.com.au

Plan not to scale.

Bedrooms: 2 Aspect: SW Total Area: 135 Internal Area: 127 Balcony Area: 8

Carspaces: 1

Please Note: This floor plan is intended as a guide only and will not form the part of any contract for sale.