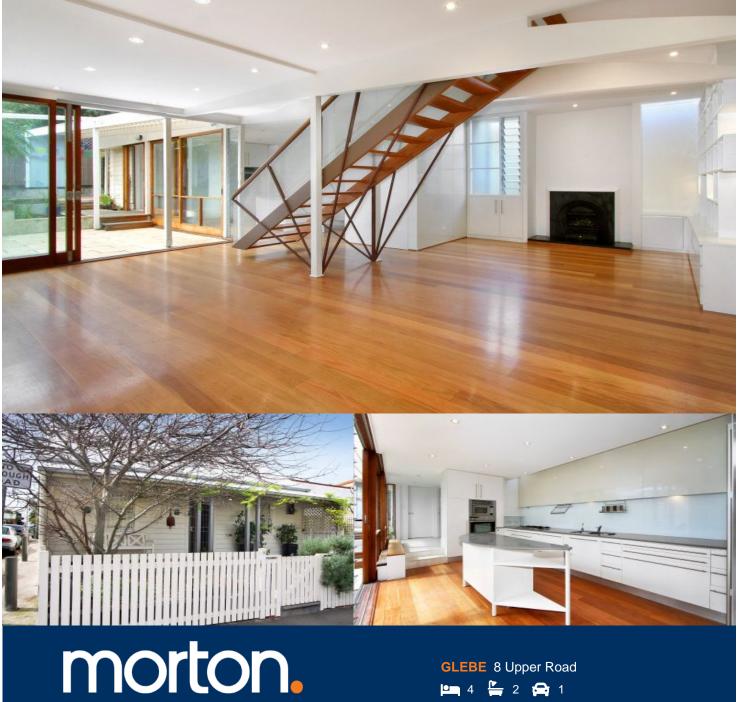

Located in a quiet tree lined street this double fronted two storey timber family home has undergone an amazing, architect inspired, contemporary renovation. Design focus on natural light, open plan living spaces and cross ventillation.

- \*\* Please be aware that a cat comes with this property and will need to be looked after throughout tenancy \*\*
- Large lounge/dining with pigeon hole shelving
- Fireplace opens through consertina doors to paved courtyard
- Timber decking and water feature idyllic for indoor/outdoor
- Kitchen with fridge/freezer and integrated dishwasher
- Master bedroom with walk-in robes and access to large balcony
- 2nd bedroom with built-in robes also acceses balcony
- Both bedrooms share designer bathroom
- Two equally spacious bedrooms downstairs with built-in robes
- Additonal bathroom with bathtub and adjacent internal