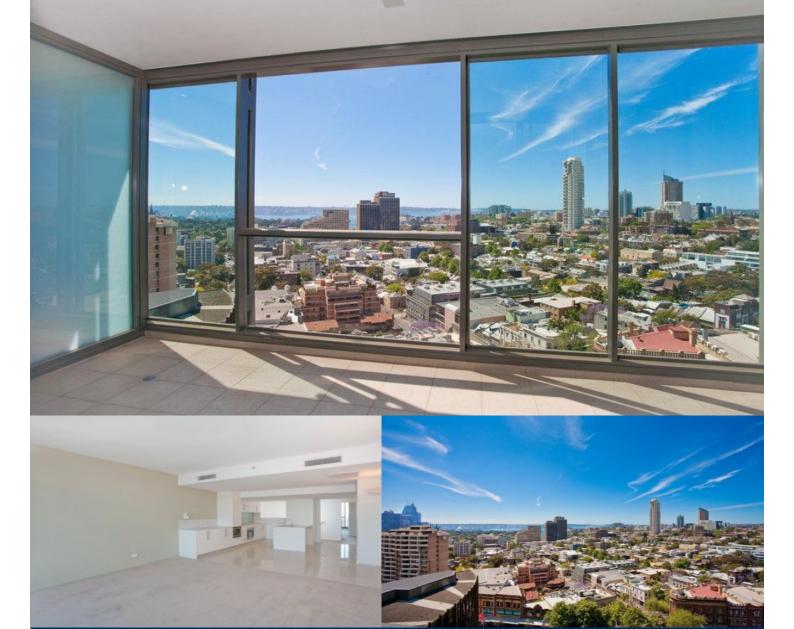

morton.

SURRY HILLS 1512/ 20\*\* Pelican Street

Capturing district and harbour views, just moments from Surry Hill's vibrant precinct, this north facing split level apartment in The Monument offers a low maintenance lifestyle of luxury and sophistication.

- Spacious three bedrooms all with built-ins
- Floor to ceiling windows throughout to maximise light
- Alfresco entertainers' balcony
- Open plan modern kitchen with dishwasher
- Combined lounge/dining area
- Designer bathrooms
- Internal laundry with dryer
- Two car spaces and storage cage
- Security building with intercom access
- Resort style facilities include swimming pool, gym and concierge

The Monument is in a fantastic location - situated above great shops and eateries, east of Hyde Park on the corner of Oxford Street and only a few minutes walk to the city centre.