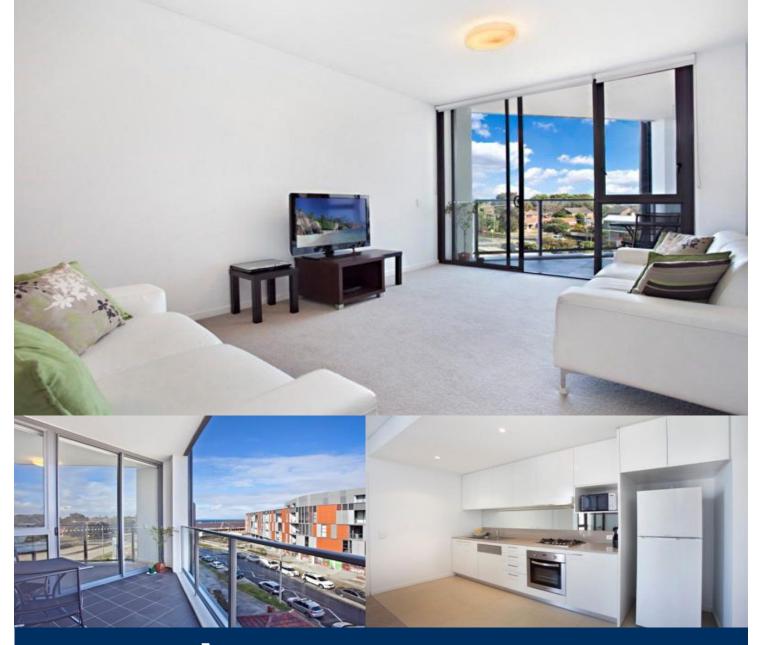

# morton.

Lovely nearly new bright unfurnished two bedroom apartment located along Sydney's Eastern suburbs coast line and is 20 minutes to Sydney's CBD. This apartment is completed with the highest quality fixtures & fittings and is in the well established Prince Henry residential community.

- Large open plan living area opens to balcony
- Modern open plan kitchen with gas cooktop and dishwasher
- Spacious master bedroom with built-in robe opens to balcony
- Second bedroom with built-in robe and access to a balcony
- Luxury styled bathroom
- Internal laundry with dryer
- Loads of storage space inside cupboard
- Air conditioning in lounge room
- Secure building with intercom and lift access
- Large undercover secure car space and lockup storage cage