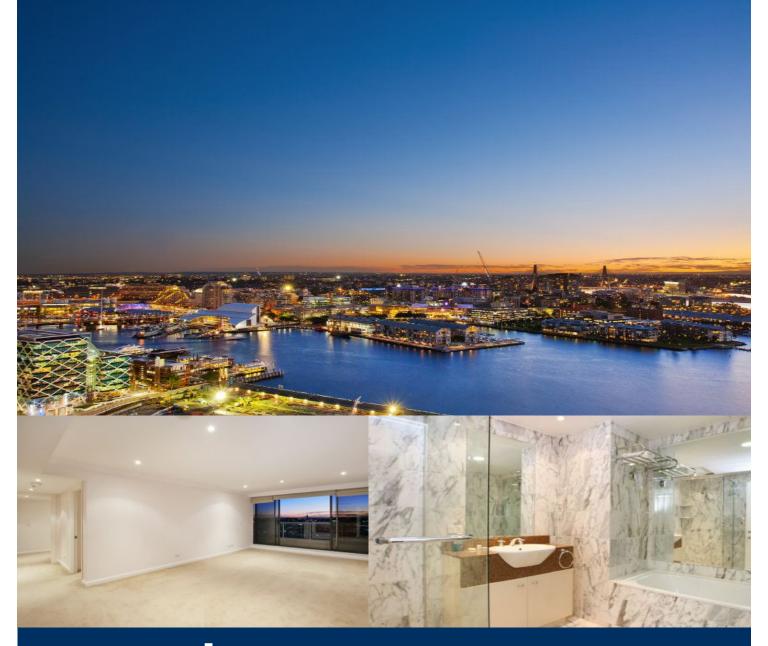

# morton.

Set high in the sky on the 23rd floor of the prestigious Stamford On Kent building presents this sensational two bedroom apartment offering loads of natural light and a functional floor plan. The spectacular views provide a dramatic backdrop to this well-appointed, modern, executive two bedroom apartment.

- Spacious combined lounge/dining area
- Modern kitchen with granite bench top
- Large entertainer's balcony with harbour views
- Two bathrooms with marble finishes and main including bathtub
- Internal laundry
- Excellent security systems with lift access to individual levels