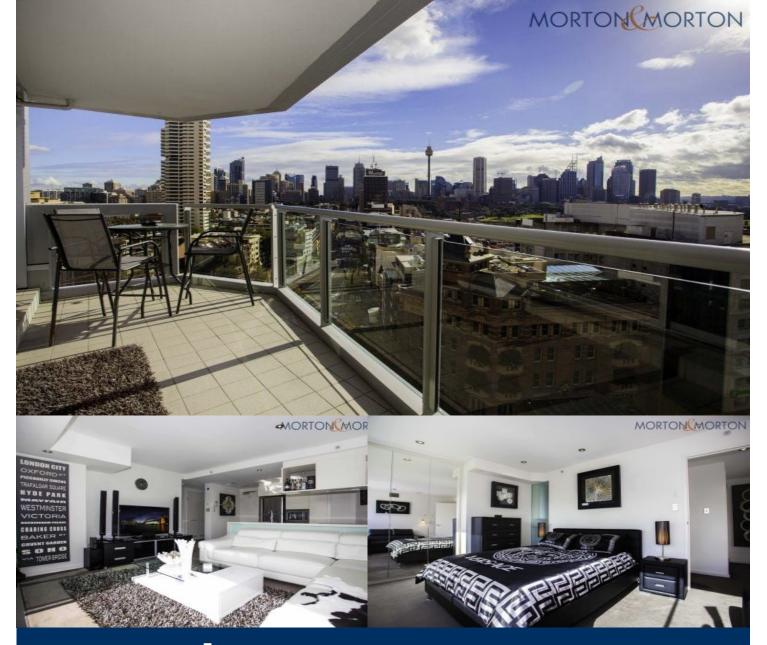

## morton.

Set high in the sky of the Zenith building presents a superb opportunity to reside in this luxuriously appointed apartment. Incorporating leading edge design, superb inclusions and an ambience of space, great natural light and luxury. Sensational uninterrupted views to the ocean provide a dramatic backdrop to this modern, executive apartment.

- North facing 180 degree Sydney Harbour views
- Deluxe kitchen with stone bench top and European appliances
- Reverse cycle air conditioning
- Spacious internal laundry with washer and dryer provided
- 1 secure car space + storage cage
- Security building