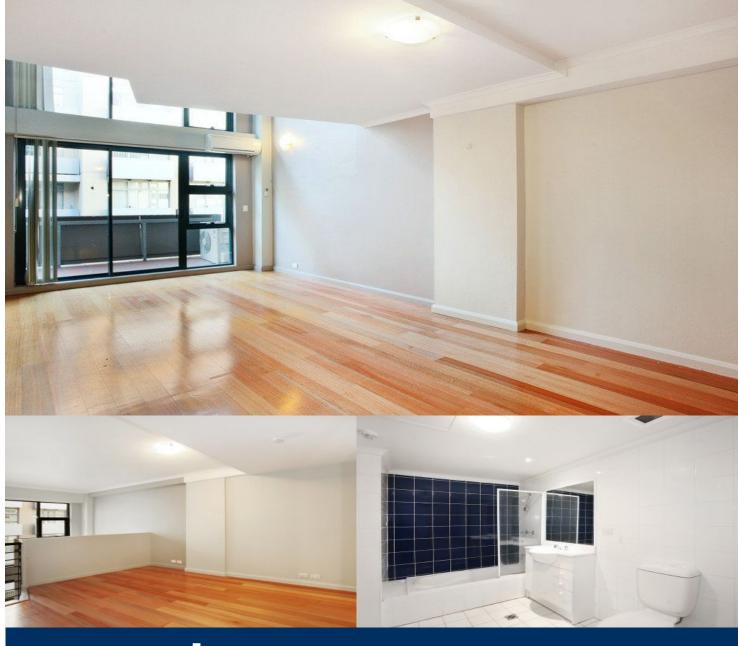

morton.

**SURRY HILLS** 808/1 Poplar Street

In a vibrant, sought-after locale, this spacious two bedroom apartment set over two levels in the 'Manhattan' boasts an abundance of natural light and space.

- Open plan lounge/dining area with high ceilings
- Main bedroom with ensuite bathroom
- Spacious loft style bedroom with built-in wardrobes
- Bathroom with shower/bathtub
- Modern kitchen with granite bench tops, dishwasher and gas cooking
- Full tiled balcony
- Security building with lift access, gymnasium and sauna
- One secure car space
- Internal Laundry with dryer