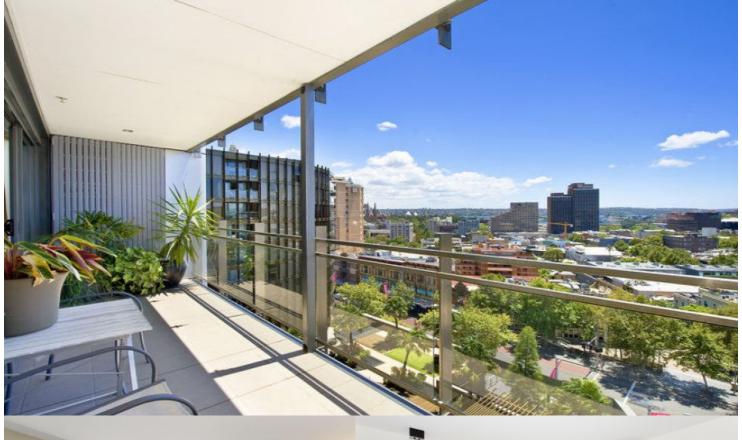

## morton.

**SURRY HILLS** SURRY HILLS

Situated in the architecturally designed Monument building is this contemporary one bedroom plus study apartment. Soaking up the sunshine with its all north facing exterior, summer days can be enjoyed on the oversized balcony overlooking the beautifully manicured gardens and spectacular city view. Convenience and luxury rolled into one.

- Apartment to be freshly painted before new tenancy
- Desirable one bedroom floor plan
- Large north facing entertainers' balcony
- Spectacular city, harbour and Opera House views
- Open plan layout with floor to ceiling glass
- Gourmet kitchen with Miele appliances and island bench
- Large bedroom with built-in wardrobes and balcony access
- Study, internal laundry, air-conditioning
- Security parking, 2sqm storage cage
- Concierge, video intercom, pool and gymnasium