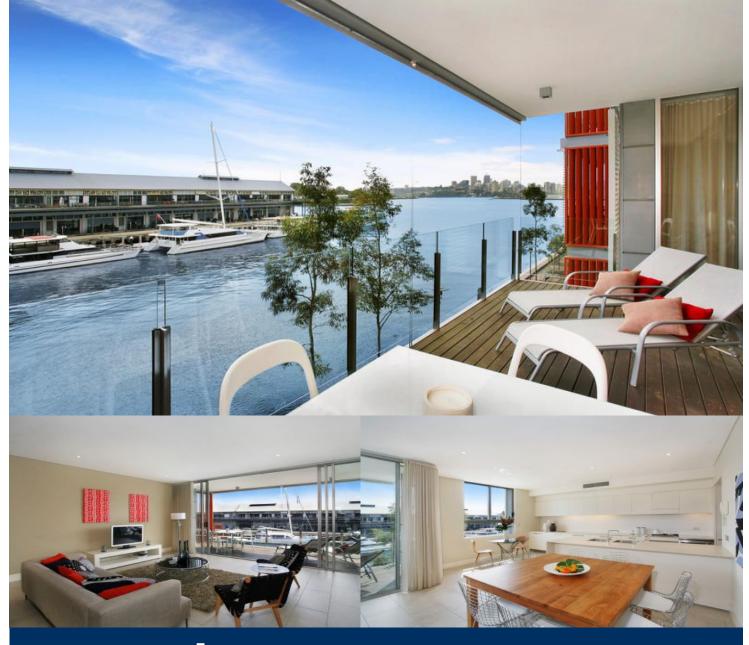

## Morton

info@morton.com.au

This is a unique opportunity to reside in a recently built, glamorous apartment on the water's edge. The clever design allows the apartment to occupy the entire third level from the east to the west side of the building maximising space, granting alternative aspects and harbour views and capturing all important cross ventilation.

- Open plan living with high ceilings and great natural light
- Large timber balcony ideal for indoor/outdoor entertaining
- Large master bedroom with walk-in robe and designer ensuite
- Equally generous second bedroom with built-in robe and ensuite
- Eastern balcony shared between both bedrooms
- Sleek kitchen with gas cook top, dishwasher and microwave
- Additional guest powder room
- Full internal laundry
- Programmable C-Bus lighting
- Ducted, dual zone reverse cycle air conditioning
- Lift access and concierge service