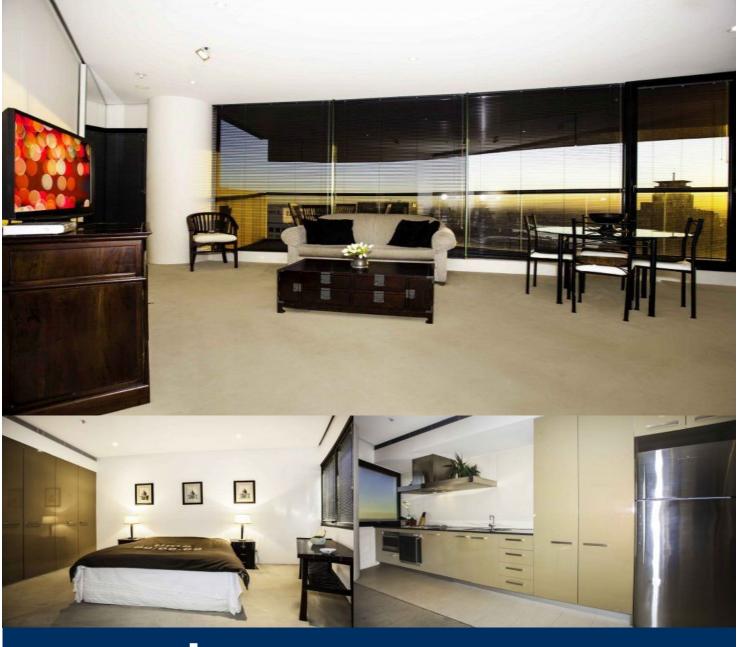

morton.

**SYDNEY** SYDNEY

This stunning city apartment, perched on a high floor of the award winning Cove Apartments, has been designed by the internationally acclaimed architect Harry Seidler. With spectacular views and an elegant contemporary interior, this apartment is the ultimate in sleek city living.

- Designed by Harry Seidler with spectacular views
- 65sqm one bedroom with open-plan living
- Contemporary gas kitchen with CaesarStone benchtops
- Bedroom with ensuite and built-ins
- 15sqm balcony, study corner, internal laundry
- 24hr concierge, library and heated lap pool
- Gym, sauna, steam room and barbeque
- Walk to Opera House, Quay, CBD and The Rocks