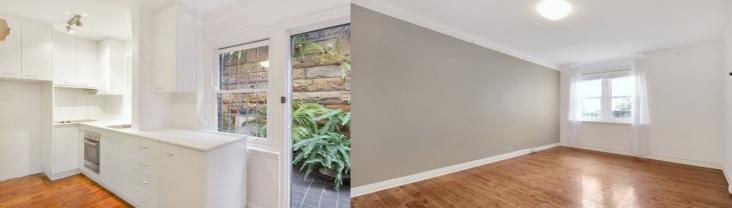

- Polished floorboards throughout
- Great size combined lounge/dining room
- Neat and tidy open plan kitchen
- Lovely outdoor courtyard opens from kitchen
- Large master bedroom with built-in robes
- Bathroom with combined bath/shower
- Secure building with intercom access