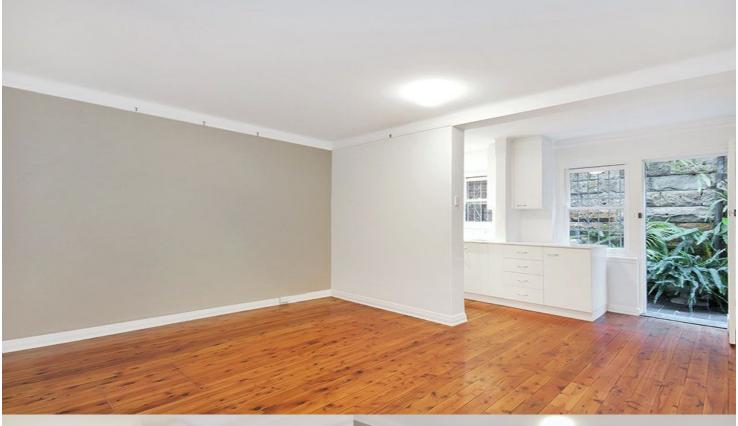

- Polished floorboards throughout
- Great size combined lounge/dining room
- Neat and tidy open plan kitchen
- Lovely outdoor courtyard opens from kitchen
- Large master bedroom with built-in robes
- Bathroom with combined bath/shower
- Secure building with intercom access