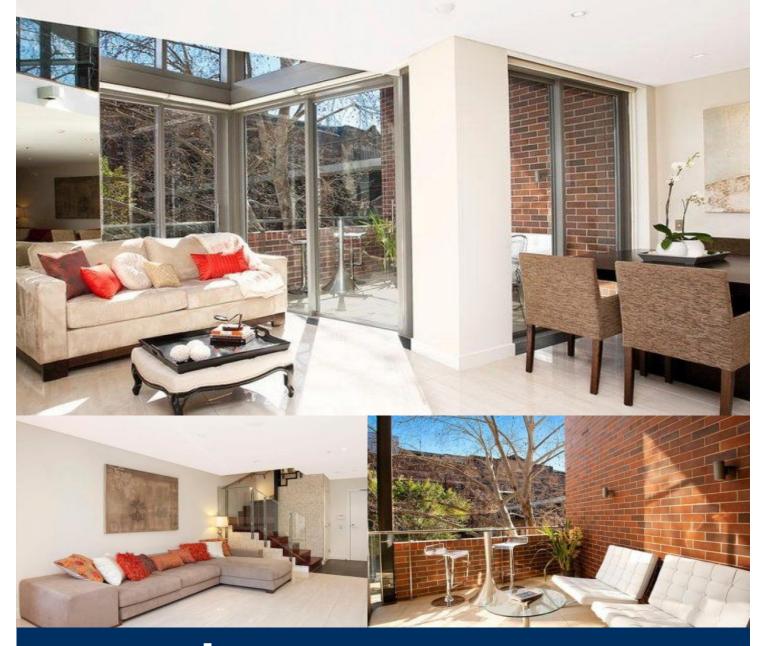

## morton.

SYDNEY SYDNEY

**-** 2 🔓 2 🖨

Located in "The Parbury" in the historic Rocks precinct this unfurnished split level two bedroom apartment boasts a luxurious ambience of light and space with deluxe finishes throughout.

- Open plan dining room
- Spacious lounge, lofty atrium with double height ceiling
- Sunny entertaining terrace with Harbour Bridge views
- European deluxe gourmet kitchen and Miele appliances
- Climate control air-conditioning and video intercom
- Queen sized bedrooms with built-ins both adjoin a balcony
- Master bedroom with full ensuite
- Limestone bathrooms
- Upstairs media space
- Secure car space plus additional storage cage