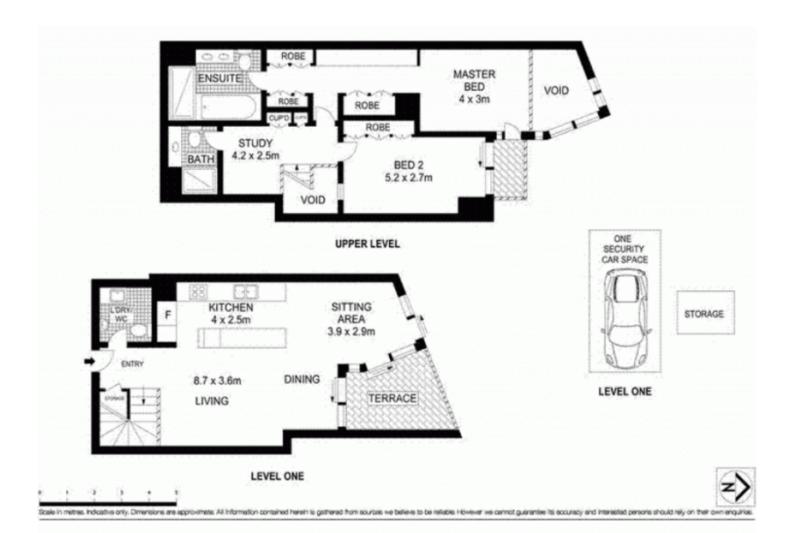

- Open plan dining room
- Spacious lounge, lofty atrium with double height ceiling
- Sunny entertaining terrace with Harbour Bridge views
- European deluxe gourmet kitchen and Miele appliances
- Climate control air-conditioning and video intercom
- Queen sized bedrooms with built-ins both adjoin a balcony
- Master bedroom with full ensuite
- Limestone bathrooms
- Upstairs media space
- Secure car space plus additional storage cage