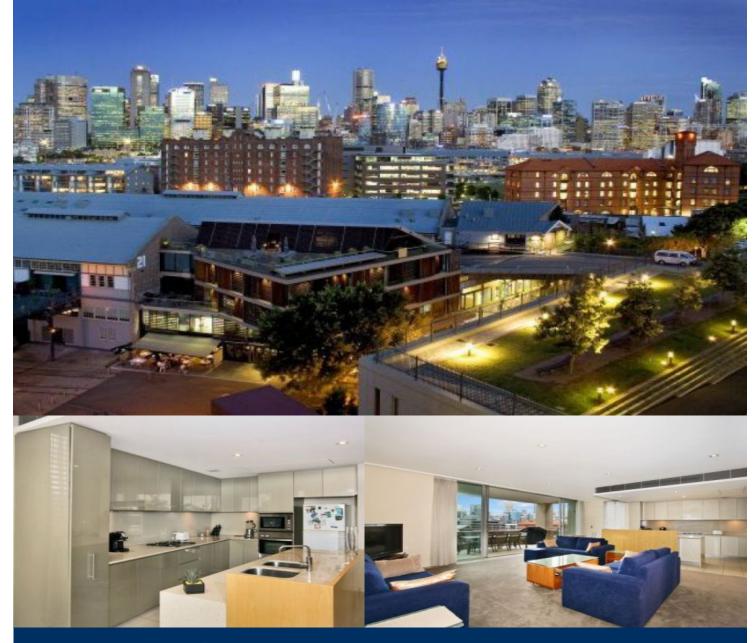

# morton.

Located on the northern point of Pyrmont this open plan contemporary apartment has expansive views from North Sydney to the Harbour Bridge across the city skyline.

- Spacious light filled lounge and dining onto entertainers' balcony

- Superb kitchen with Miele appliances
- Huge master bedroom with designer ensuite
- Equally spacious 2nd and 3rd bedrooms with built-ins
- Reverse cycle air conditioning
- Facilities include pool, gym and sauna
- Full security building
- Under cover secure parking for 2 cars
- 2 minute walk to city transport or 20 minute walk to the city

## **PYRMONT** 217/8 Point Street