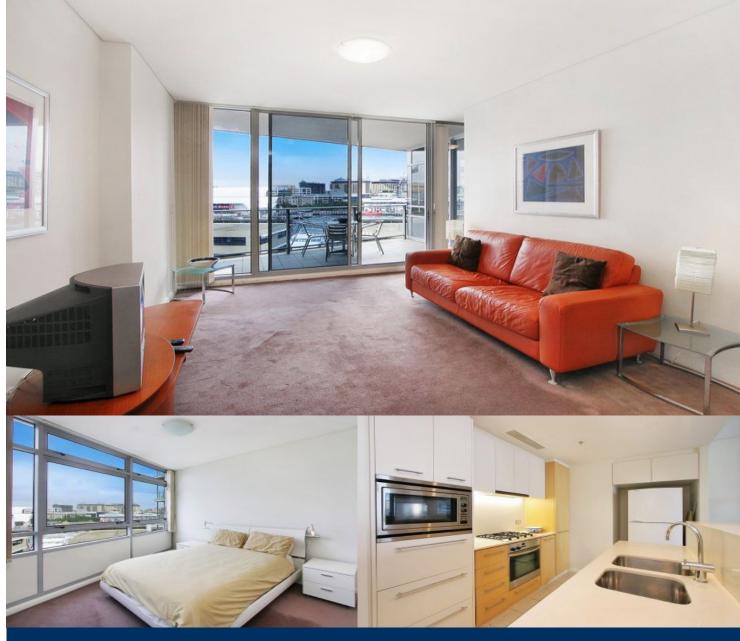

morton.

SYDNEY SYDNEY

Gracing a high floor of King Street Wharf, this spacious apartment boasts striking appointments and stunning views. The open plan living area opens onto an entertainers' balcony overlooking the vibrant harbour, whilst city life is complemented with a contemporary furniture package

- Located between Darling Harbour and the city
- Two double bedrooms, master with ensuite
- Open plan living area and entertainers' balcony
- Designer kitchen, island bench, ample storage
- Luxurious second bathroom with laundry
- Pool, sauna, gymnasium and concierge
- Excellent 24 hour building security
- Secure car space