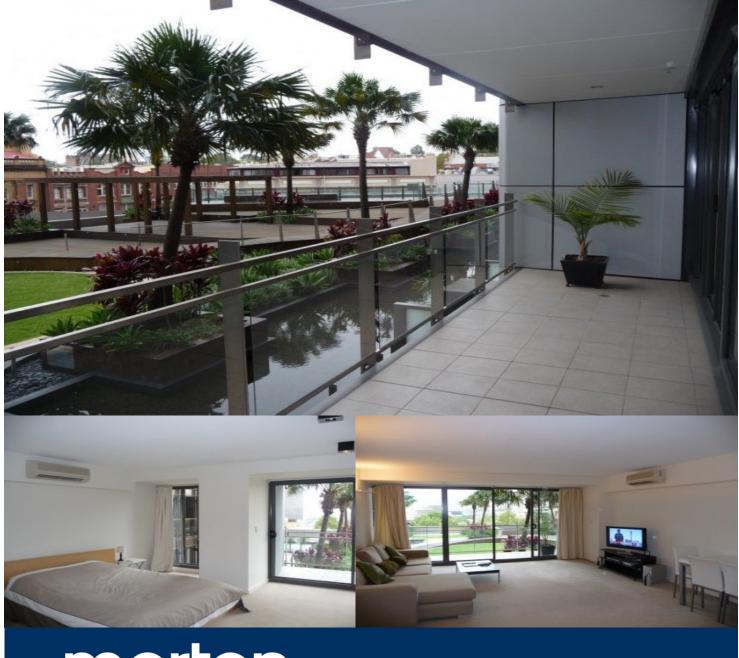

morton.

**HILLS SURRY HILLS** 

Located in the much sought after Monument building this north facing fully furnished oversized one bedroom apartment and study is within a short stroll to the city centre, offers great natural light & superb appointments.

- Open plan living with floor to ceiling glass opens to balcony
- Overlooks established gardens and the city skyline
- Large master bedroom with built-in wardrobes
- Sleek kitchen with functional design
- Includes CaesarStone tops and Miele appliances
- Sleek well appointed bathroom
- Reverse cycle air conditioning
- Excellent security and concierge service
- Contemporary furniture package